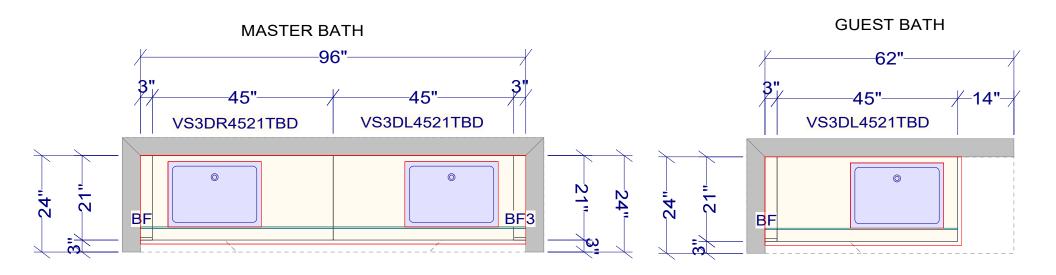

## MASTER BATH

Note: This drawing is an artistic interpretation of the general appearance of the design. It is not meant to be an exact rendition.

Designed :1/7/2021 Printed: 5/23/2022

CABINETRY & DESIGN BY Drawing 1 Drawing #: 1

## **GUEST BATH**

Note: This drawing is an artistic interpretation of the general appearance of the design. It is not meant to be an exact rendition.

Designed :1/7/2021 Printed: 5/23/2022

CABINETRY & DESIGN BY STATE OF THE CABINETRY & DESI

# **GUEST BATH**

Note: This drawing is an artistic interpretation of the general appearance of the design. It is not meant to be an exact rendition.

Designed :1/7/2021 Printed: 5/23/2022

CABINETRY & DESIGN or Drawing 4 Drawing #: 1