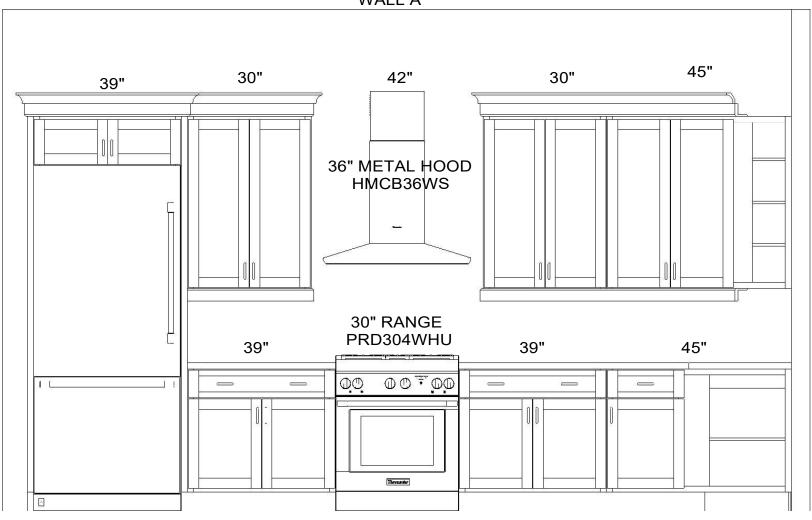

### WALL A

36" FRIDGE T36BB920SS

> Note: This drawing is an artistic interpretation of the general appearance of the design. It is not meant to be an exact rendition.