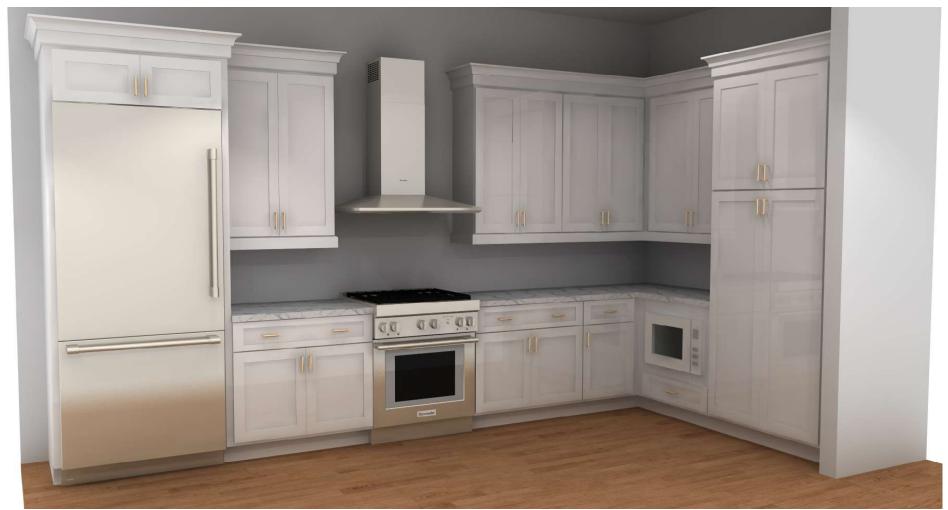

## WALL B

Note: This drawing is an artistic interpretation of the general appearance of the design. It is not meant to be an exact rendition.

### WALL A

36" FRIDGE T36BB920SS

> Note: This drawing is an artistic interpretation of the general appearance of the design. It is not meant to be an exact rendition.