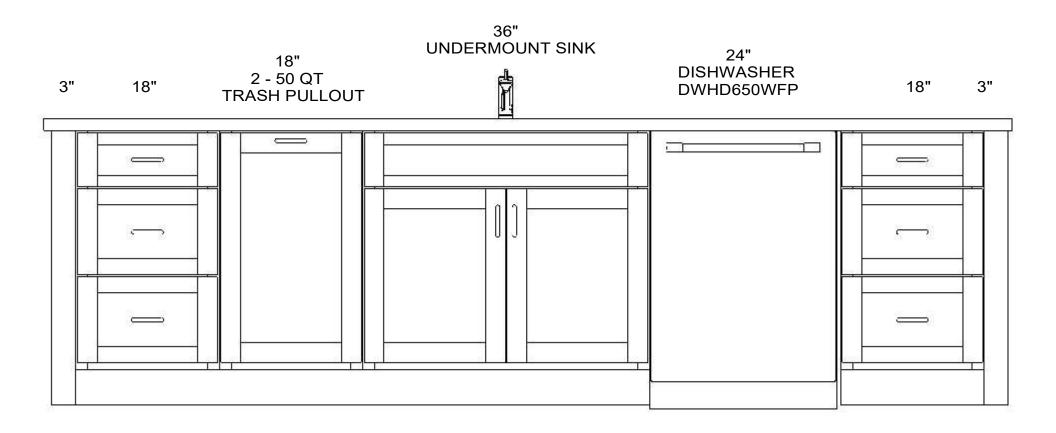

WALL A WALL B

**ISLAND** 

Note: This drawing is an artistic interpretation of the general appearance of the design. It is not meant to be an exact rendition.

WALL A WALL B

Note: This drawing is an artistic interpretation of the general appearance of the design. It is not meant to be an exact rendition.

#### **ISLAND**

Note: This drawing is an artistic interpretation of the general appearance of the design. It is not meant to be an exact rendition.

Note: This drawing is an artistic interpretation of the general appearance of the design. It is not meant to be an exact rendition.