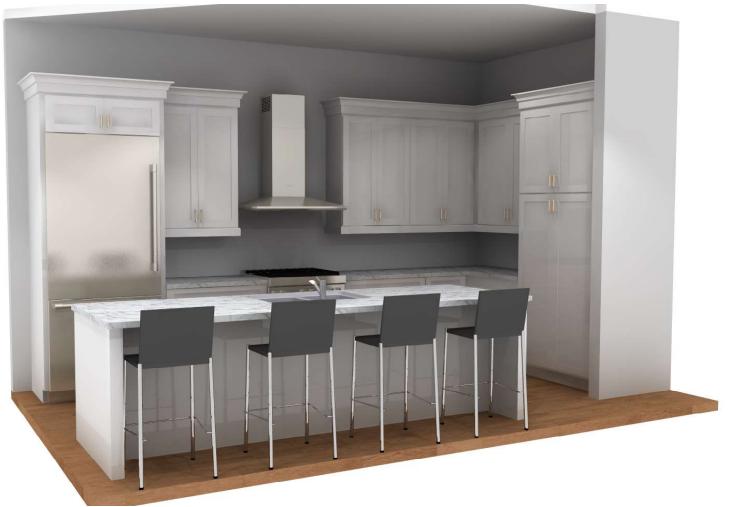

WALL A WALL B

**ISLAND** 

Note: This drawing is an artistic interpretation of the general appearance of the design. It is not meant to be an exact rendition.

WALL A WALL B

Note: This drawing is an artistic interpretation of the general appearance of the design. It is not meant to be an exact rendition.

#### **ISLAND**

Note: This drawing is an artistic interpretation of the general appearance of the design. It is not meant to be an exact rendition.

Note: This drawing is an artistic interpretation of the general appearance of the design. It is not meant to be an exact rendition.