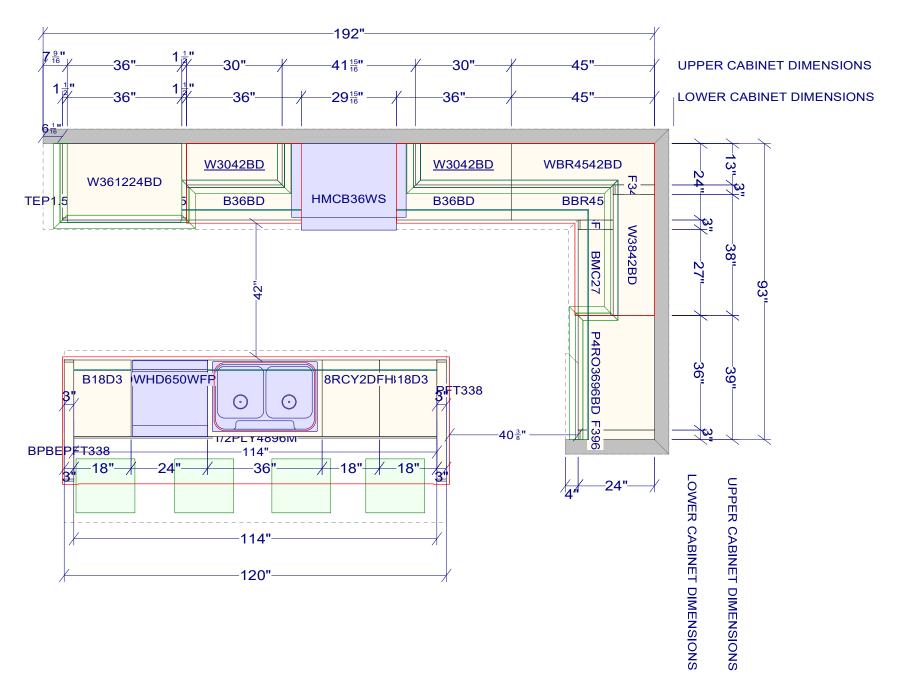

WALL A WALL B

**ISLAND** 

Note: This drawing is an artistic interpretation of the general appearance of the design. It is not meant to be an exact rendition.

WALL A WALL B

Note: This drawing is an artistic interpretation of the general appearance of the design. It is not meant to be an exact rendition.

#### **ISLAND**

Note: This drawing is an artistic interpretation of the general appearance of the design. It is not meant to be an exact rendition.

Note: This drawing is an artistic interpretation of the general appearance of the design. It is not meant to be an exact rendition.