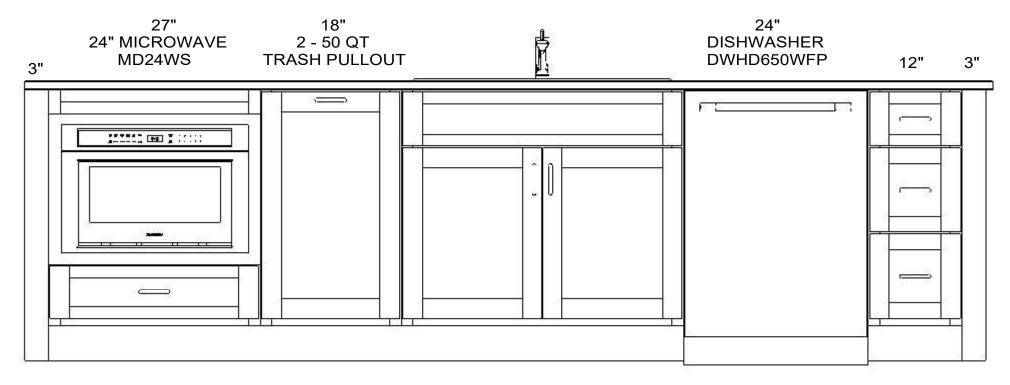

# **ISLAND**

Note: This drawing is an artistic interpretation of the general appearance of the design. It is not meant to be an exact rendition.

Designed :1/7/2021 Printed: 5/17/2022

CABINETRY & DESIGN or Drawing 1 Drawing #: 1

#### **ISLAND**

### 36" **UNDERMOUNT SINK**

Note: This drawing is an artistic interpretation of the general appearance of the design. It is not meant to be an exact rendition.

Note: This drawing is an artistic interpretation of the general appearance of the design. It is not meant to be an exact rendition.