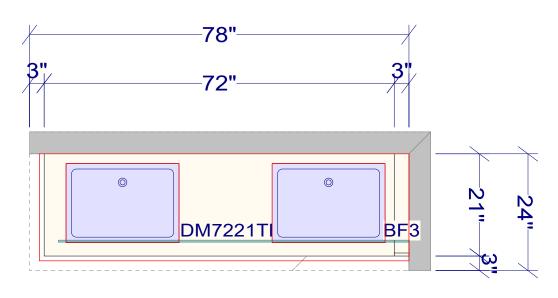

### 36" **UNDERMOUNT SINK**

Note: This drawing is an artistic interpretation of the general appearance of the design. It is not meant to be an exact rendition.

Note: This drawing is an artistic interpretation of the general appearance of the design. It is not meant to be an exact rendition.