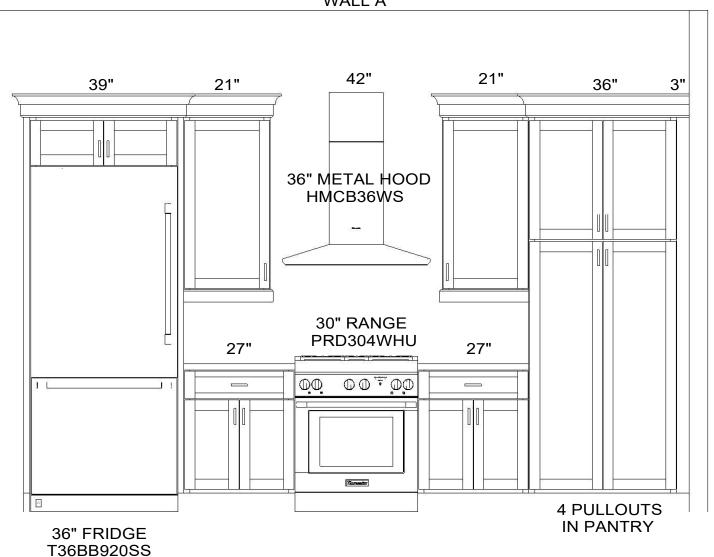

# WALL A

# WALL A

Note: This drawing is an artistic interpretation of the general appearance of the design. It is not meant to be an exact rendition.

Note: This drawing is an artistic interpretation of the general appearance of the design. It is not meant to be an exact rendition.

#### WALL A

Note: This drawing is an artistic interpretation of the general appearance of the design. It is

Designed :1/7/2021 Printed: 5/17/2022

not meant to be an exact rendition.