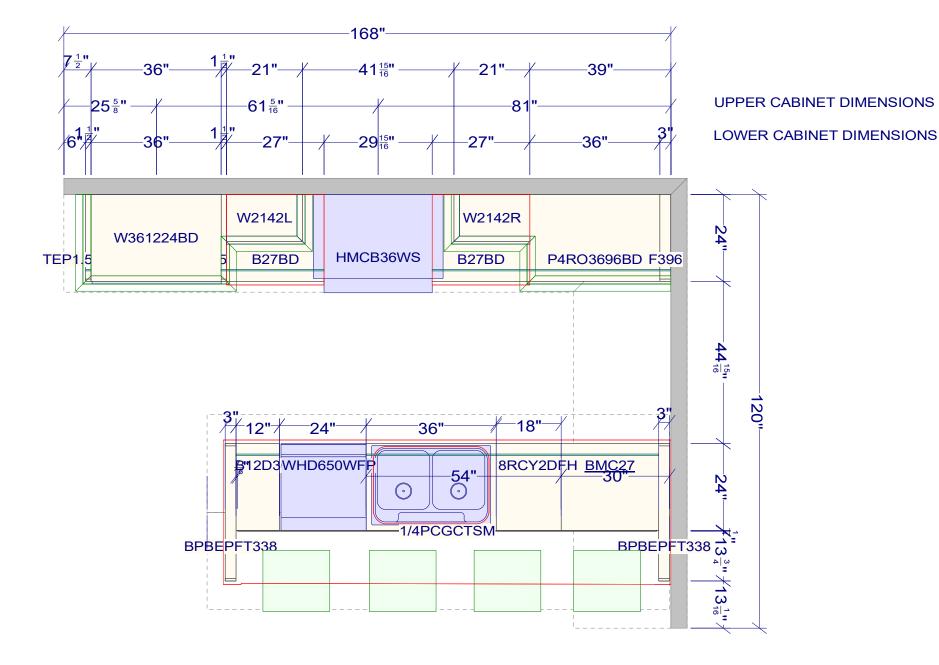

# WALL A

# **ISLAND**

Note: This drawing is an artistic interpretation of the general appearance of the design. It is not meant to be an exact rendition.

Designed :1/7/2021 Printed: 5/17/2022

CABINETRY & DESIGN or Drawing 1 Drawing #: 1

# WALL A

Note: This drawing is an artistic interpretation of the general appearance of the design. It is not meant to be an exact rendition.

Note: This drawing is an artistic interpretation of the general appearance of the design. It is not meant to be an exact rendition.

#### WALL A

Note: This drawing is an artistic interpretation of the general appearance of the design. It is

Designed :1/7/2021 Printed: 5/17/2022

not meant to be an exact rendition.

#### **ISLAND**