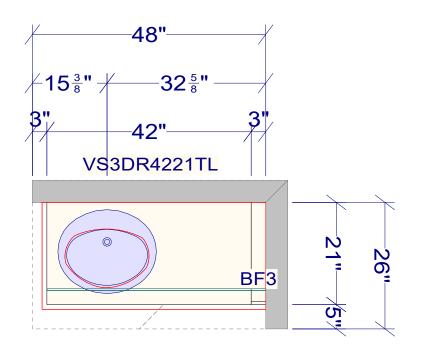

### MASTER BATH

Note: This drawing is an artistic interpretation of the general appearance of the design. It is not meant to be an exact rendition.

# MASTER BATH

Note: This drawing is an artistic interpretation of the general appearance of the design. It is not meant to be an exact rendition.

# **MASTER BATH**

Note: This drawing is an artistic interpretation of the general appearance of the design. It is not meant to be an exact rendition.

Designed :1/7/2021 Printed: 5/18/2022

Drawing 5 Drawing #: 1