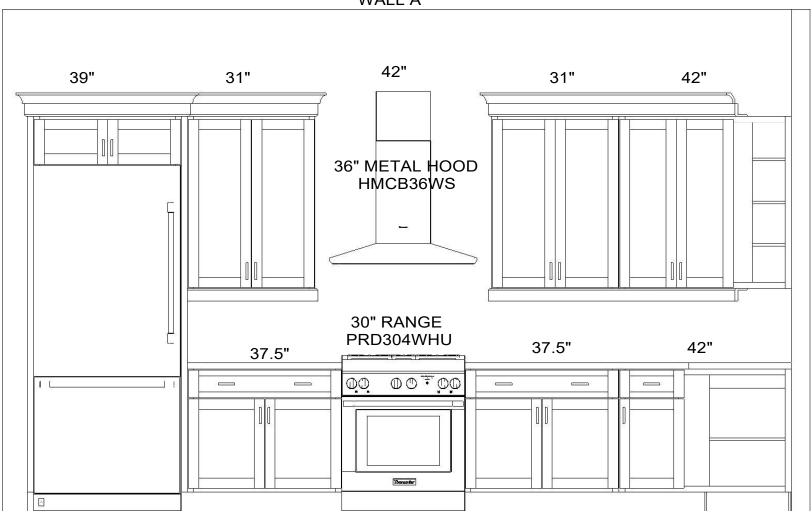

#### **WALL A**

36" FRIDGE T36BB920SS

> Note: This drawing is an artistic interpretation of the general appearance of the design. It is not meant to be an exact rendition.