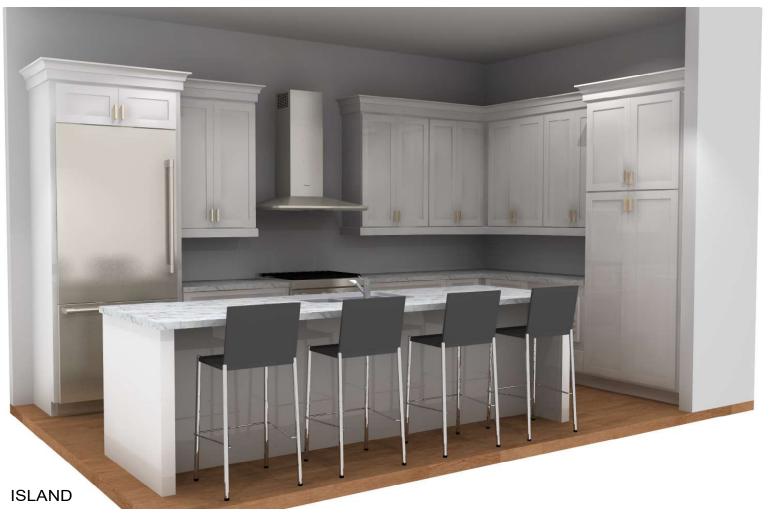

WALL A WALL B

Note: This drawing is an artistic interpretation of the general appearance of the design. It is not meant to be an exact rendition.

WALL A WALL B

Note: This drawing is an artistic interpretation of the general appearance of the design. It is not meant to be an exact rendition.

#### **ISLAND**

Note: This drawing is an artistic interpretation of the general appearance of the design. It is not meant to be an exact rendition.

Note: This drawing is an artistic interpretation of the general appearance of the design. It is not meant to be an exact rendition.