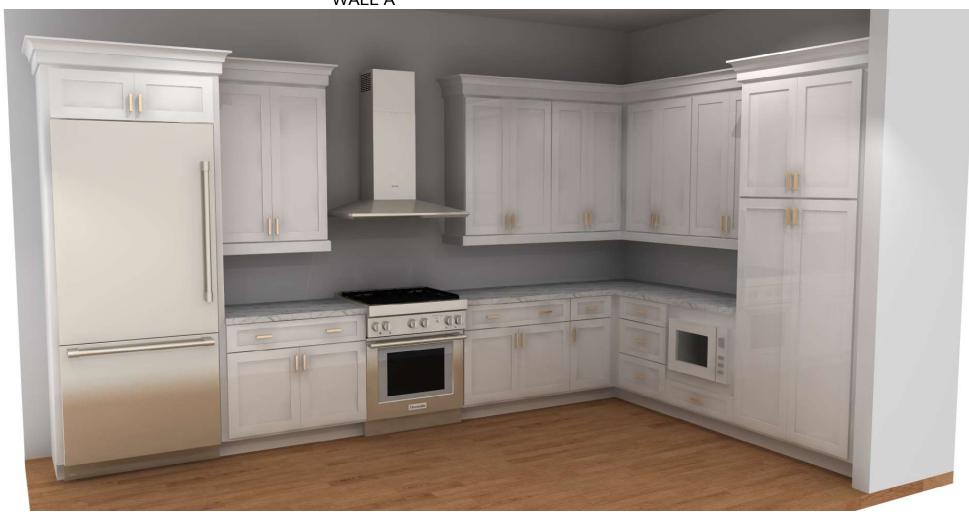

#### **WALL A**

36" FRIDGE T36BB920SS

> Note: This drawing is an artistic interpretation of the general appearance of the design. It is not meant to be an exact rendition.