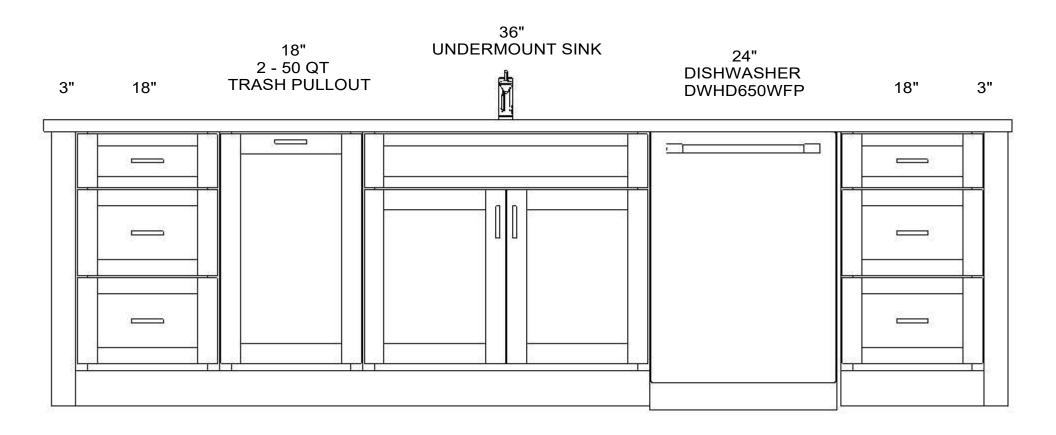

#### **WALL A**

36" FRIDGE T36BB920SS

> Note: This drawing is an artistic interpretation of the general appearance of the design. It is not meant to be an exact rendition.