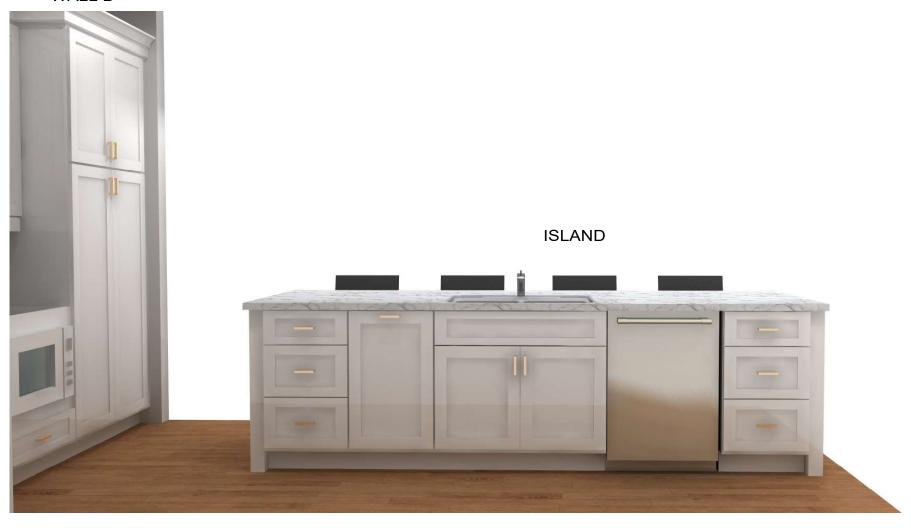

### WALL B

Note: This drawing is an artistic interpretation of the general appearance of the design. It is not meant to be an exact rendition.

## WALL B

4 PULLOUTS IN PANTRY

Note: This drawing is an artistic interpretation of the general appearance of the design. It is not meant to be an exact rendition.