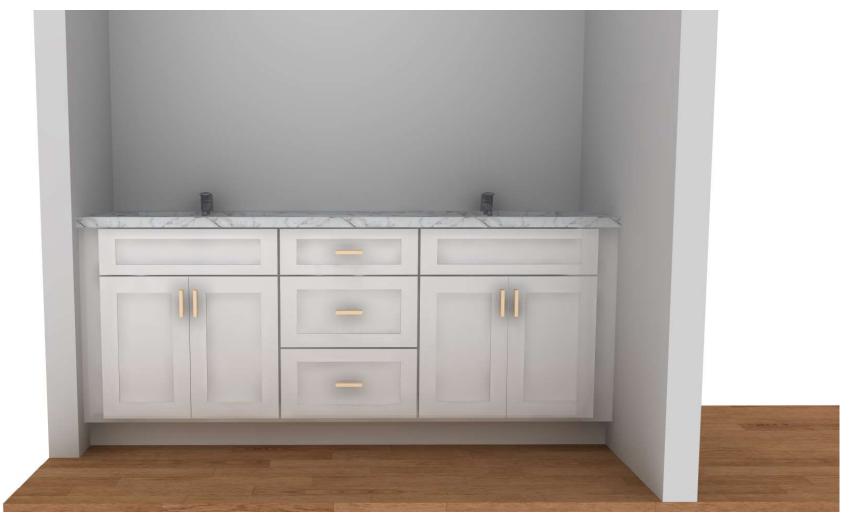

## **GUEST BATH**

Note: This drawing is an artistic interpretation of the general appearance of the design. It is not meant to be an exact rendition.

Designed :1/6/2021 Printed: 5/24/2022

Unit E - Baths Drawing 2 Drawing #: 1

# 60" 45" 8F3 24"

VS3DR4521TBD

**GUEST BATH** 

Note: This drawing is an artistic interpretation of the general appearance of the design. It is not meant to be an exact rendition.