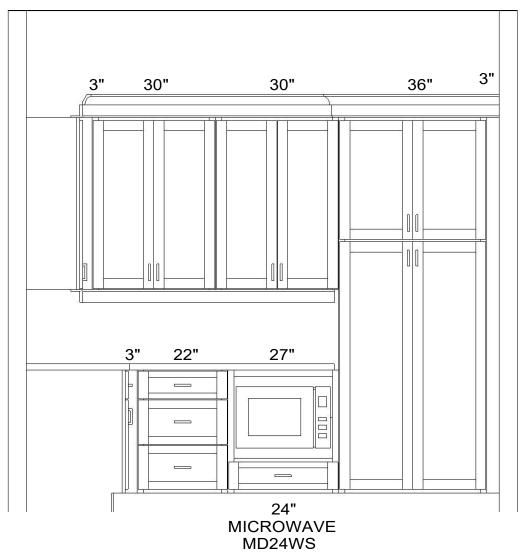

### WALL B

Note: This drawing is an artistic interpretation of the general appearance of the design. It is not meant to be an exact rendition.

## WALL B

4 PULLOUTS IN PANTRY

Note: This drawing is an artistic interpretation of the general appearance of the design. It is not meant to be an exact rendition.