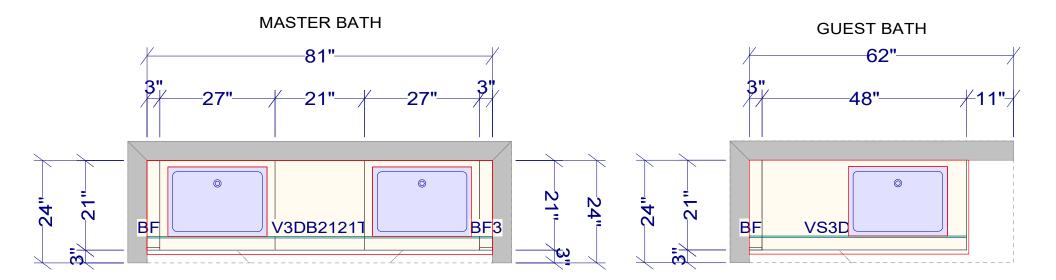

it D - Standard Kitchen

Designed :9/18/2020 Printed: 5/23/2022

BROAD VIEW GREENVILLE





## WALL B



Note: This drawing is an artistic interpretation of the general appearance of the design. It is not meant to be an exact rendition.



## ISLAND

Note: This drawing is an artistic interpretation of the general appearance of the design. It is not meant to be an exact rendition.



WALL A

WALL A



Note: This drawing is an artistic interpretation of the general appearance of the design. It is not meant to be an exact rendition.

Designed :9/18/2020 Printed: 5/23/2022

BROAD VIEW GREENVILLE

| W | 'Al | LL | В |
|---|-----|----|---|
|---|-----|----|---|











Designed :9/18/2020 Printed: 5/23/2022

Unit D - Standard Kitchen

VIEW GREENVILLE



BROAD



BROAD VIEW GREENVILLE