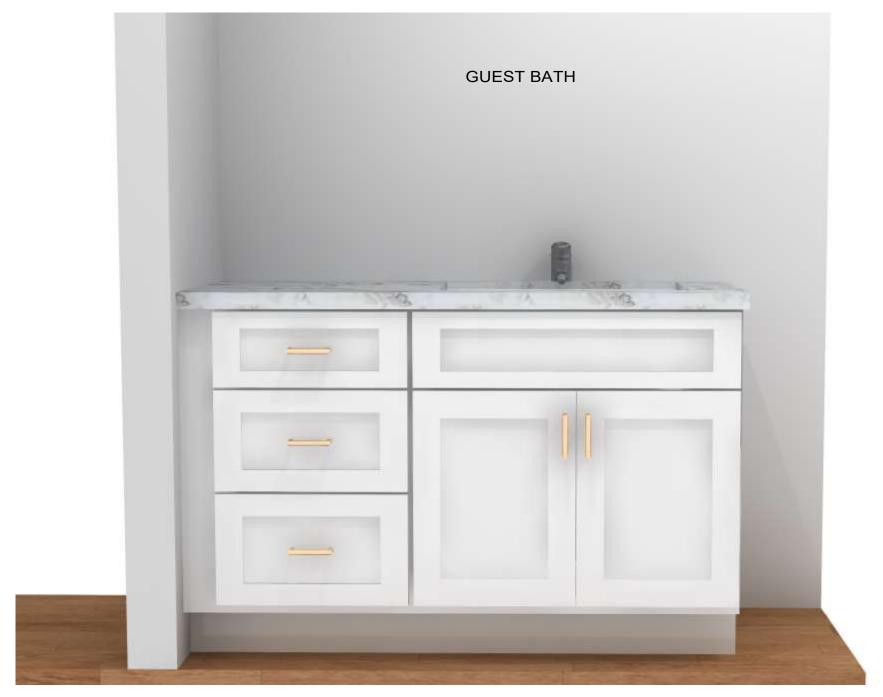

WALL B

ISLAND

Note: This drawing is an artistic interpretation of the general appearance of the design. It is not meant to be an exact rendition.

Unit D - Standard Kitchen

Designed :9/18/2020 Printed: 5/23/2022

## WALL B

Note: This drawing is an artistic interpretation of the general appearance of the design. It is not meant to be an exact rendition.