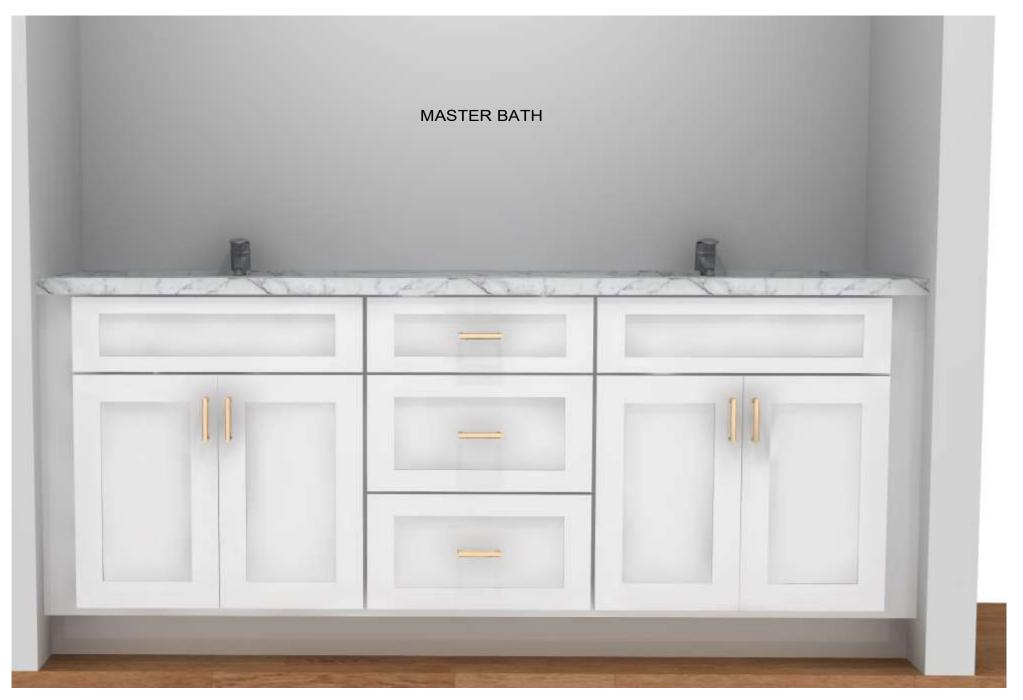

WALL B

ISLAND

Note: This drawing is an artistic interpretation of the general appearance of the design. It is not meant to be an exact rendition.

Unit D - Standard Kitchen

Designed :9/18/2020 Printed: 5/23/2022

## WALL B

Note: This drawing is an artistic interpretation of the general appearance of the design. It is not meant to be an exact rendition.