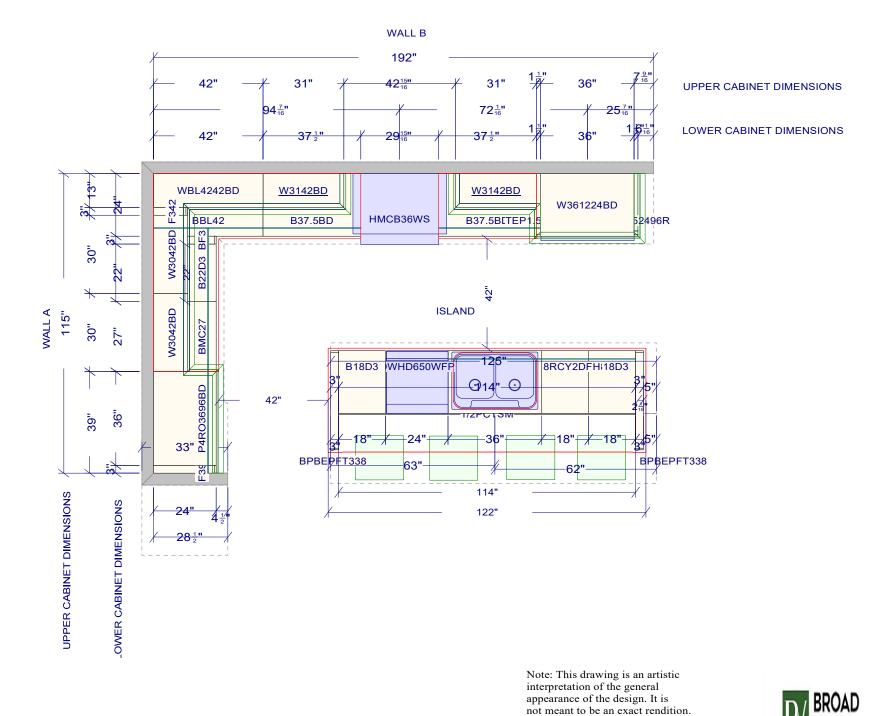

WALL B

ISLAND

Note: This drawing is an artistic interpretation of the general appearance of the design. It is not meant to be an exact rendition.

Unit D - Standard Kitchen

Designed :9/18/2020 Printed: 5/23/2022

## WALL B

Note: This drawing is an artistic interpretation of the general appearance of the design. It is not meant to be an exact rendition.

## ISLAND

Note: This drawing is an artistic interpretation of the general appearance of the design. It is not meant to be an exact rendition.

WALL A

WALL A

Note: This drawing is an artistic interpretation of the general appearance of the design. It is not meant to be an exact rendition.

Designed :9/18/2020 Printed: 5/23/2022

BROAD VIEW GREENVILLE

| W | 'Al | LL | В |
|---|-----|----|---|
|---|-----|----|---|

Designed :9/18/2020 Printed: 5/23/2022

Unit D - Standard Kitchen

VIEW GREENVILLE

BROAD