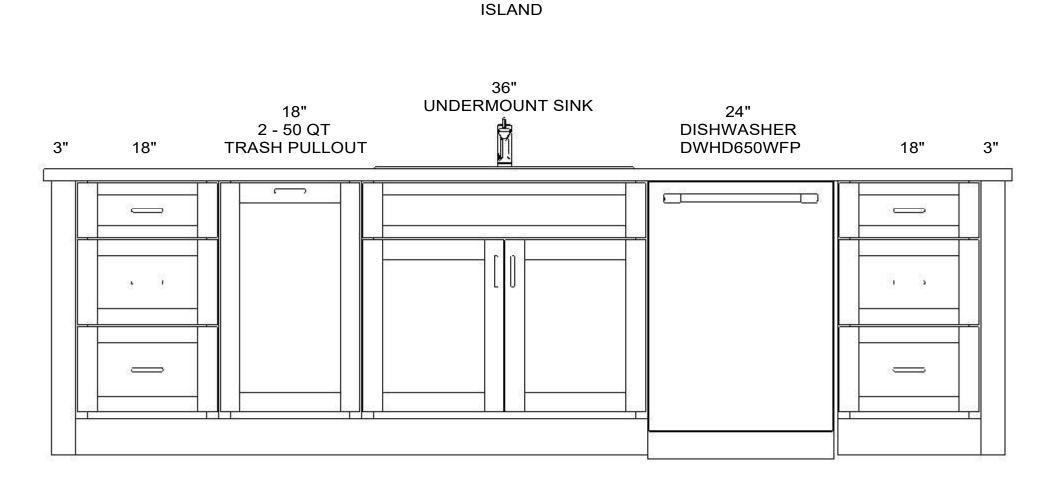

## ISLAND

Note: This drawing is an artistic interpretation of the general appearance of the design. It is not meant to be an exact rendition.

WALL A

WALL A

Note: This drawing is an artistic interpretation of the general appearance of the design. It is not meant to be an exact rendition.