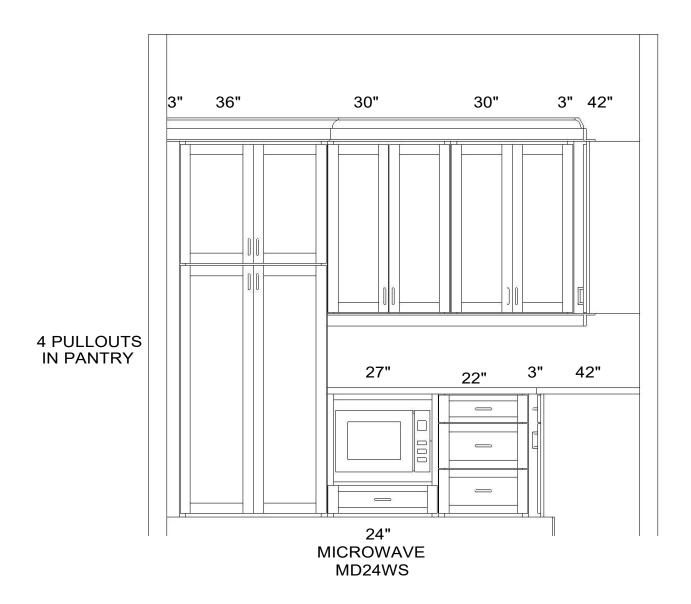

## ISLAND

Note: This drawing is an artistic interpretation of the general appearance of the design. It is not meant to be an exact rendition.

WALL A

WALL A

Note: This drawing is an artistic interpretation of the general appearance of the design. It is not meant to be an exact rendition.