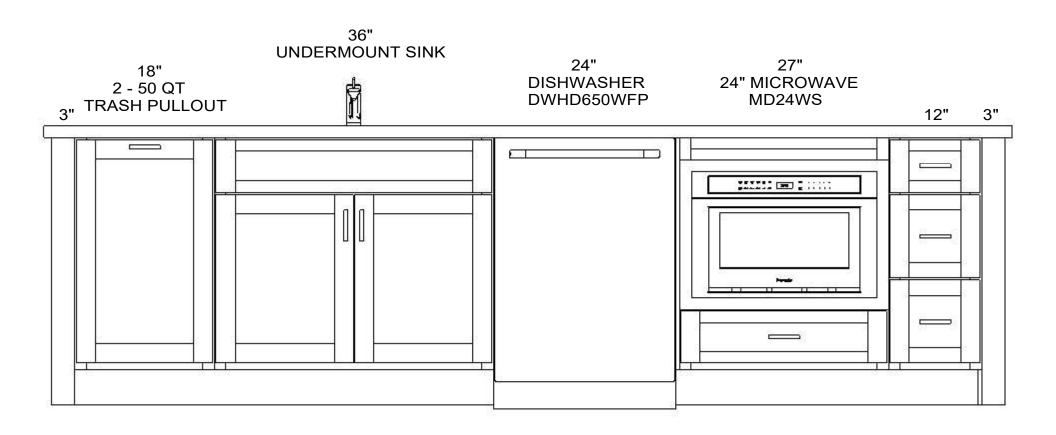

# WALL A

**ISLAND** 

Note: This drawing is an artistic interpretation of the general appearance of the design. It is not meant to be an exact rendition.

# WALL A

Note: This drawing is an artistic interpretation of the general appearance of the design. It is not meant to be an exact rendition.

# **ISLAND**

Note: This drawing is an artistic interpretation of the general appearance of the design. It is not meant to be an exact rendition.

## WALL A

Note: This drawing is an artistic interpretation of the general appearance of the design. It is not meant to be an exact rendition.

Note: This drawing is an artistic interpretation of the general appearance of the design. It is not meant to be an exact rendition.