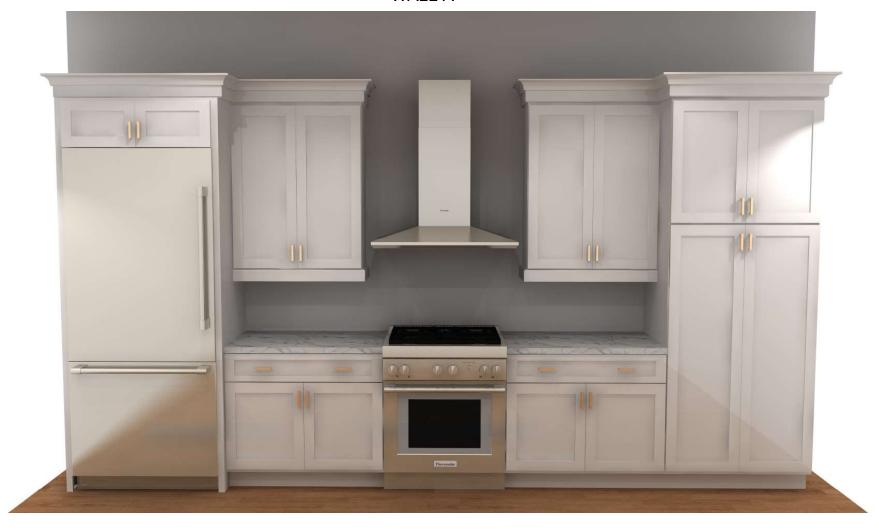

# WALL A

Note: This drawing is an artistic interpretation of the general appearance of the design. It is not meant to be an exact rendition.

## WALL A

Note: This drawing is an artistic interpretation of the general appearance of the design. It is not meant to be an exact rendition.

Note: This drawing is an artistic interpretation of the general appearance of the design. It is not meant to be an exact rendition.