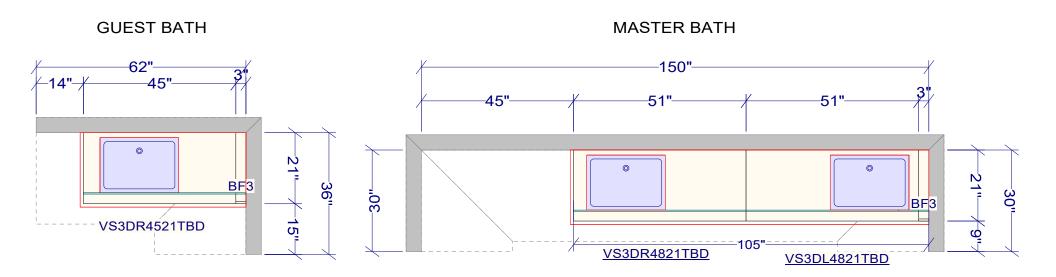

## MASTER BATH

Note: This drawing is an artistic interpretation of the general appearance of the design. It is not meant to be an exact rendition.

# **GUEST BATH**

Note: This drawing is an artistic interpretation of the general appearance of the design. It is not meant to be an exact rendition.

Designed :1/5/2021 Printed: 5/18/2022

CABINETRY & DESIGN BY Drawing 2 Drawing #: 1

## MASTER BATH

Note: This drawing is an artistic interpretation of the general appearance of the design. It is not meant to be an exact rendition.

Designed :1/5/2021 Printed: 5/18/2022

CABINETRY & DESIGN or Drawing 3 Drawing #: 1

# **GUEST BATH**

Note: This drawing is an artistic interpretation of the general appearance of the design. It is not meant to be an exact rendition.

Note: This drawing is an artistic interpretation of the general appearance of the design. It is not meant to be an exact rendition.