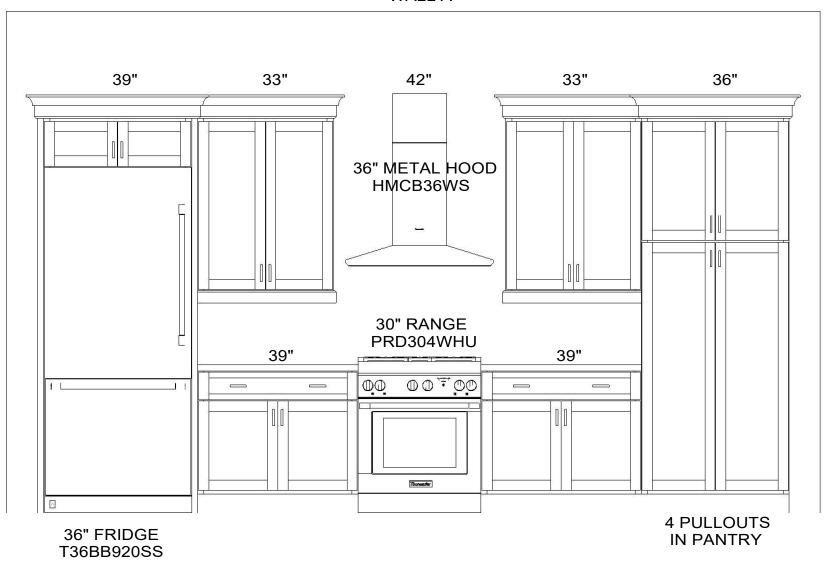

# WALL A

Note: This drawing is an artistic interpretation of the general appearance of the design. It is not meant to be an exact rendition.

## WALL A

Note: This drawing is an artistic interpretation of the general appearance of the design. It is not meant to be an exact rendition.

Note: This drawing is an artistic interpretation of the general appearance of the design. It is not meant to be an exact rendition.