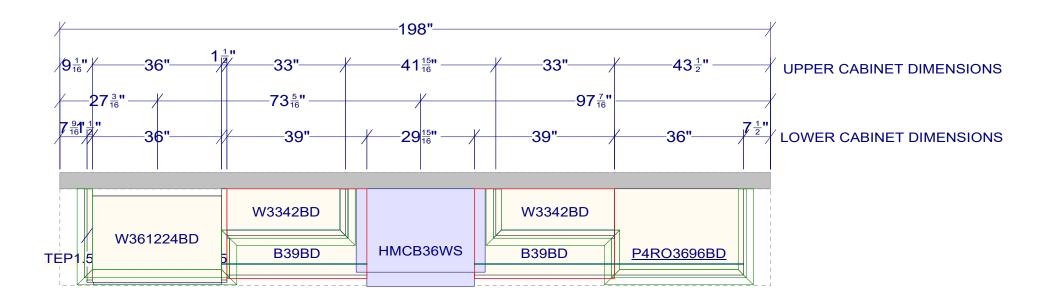

# WALL A

**ISLAND** 

Note: This drawing is an artistic interpretation of the general appearance of the design. It is not meant to be an exact rendition.

# WALL A

Note: This drawing is an artistic interpretation of the general appearance of the design. It is not meant to be an exact rendition.

# **ISLAND**

Note: This drawing is an artistic interpretation of the general appearance of the design. It is not meant to be an exact rendition.

## WALL A

Note: This drawing is an artistic interpretation of the general appearance of the design. It is not meant to be an exact rendition.

Note: This drawing is an artistic interpretation of the general appearance of the design. It is not meant to be an exact rendition.