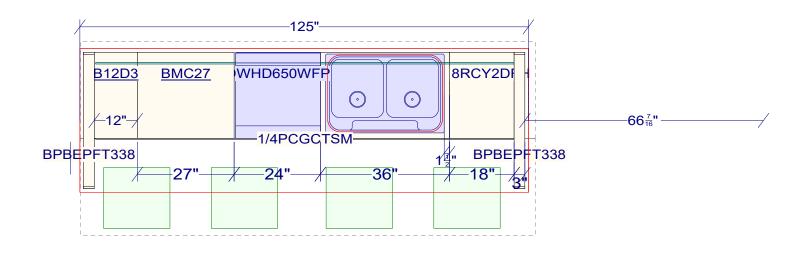

# WALL A

**ISLAND** 

Note: This drawing is an artistic interpretation of the general appearance of the design. It is not meant to be an exact rendition.

# WALL A

Note: This drawing is an artistic interpretation of the general appearance of the design. It is not meant to be an exact rendition.

# **ISLAND**

Note: This drawing is an artistic interpretation of the general appearance of the design. It is not meant to be an exact rendition.

## WALL A

Note: This drawing is an artistic interpretation of the general appearance of the design. It is not meant to be an exact rendition.

Note: This drawing is an artistic interpretation of the general appearance of the design. It is not meant to be an exact rendition.