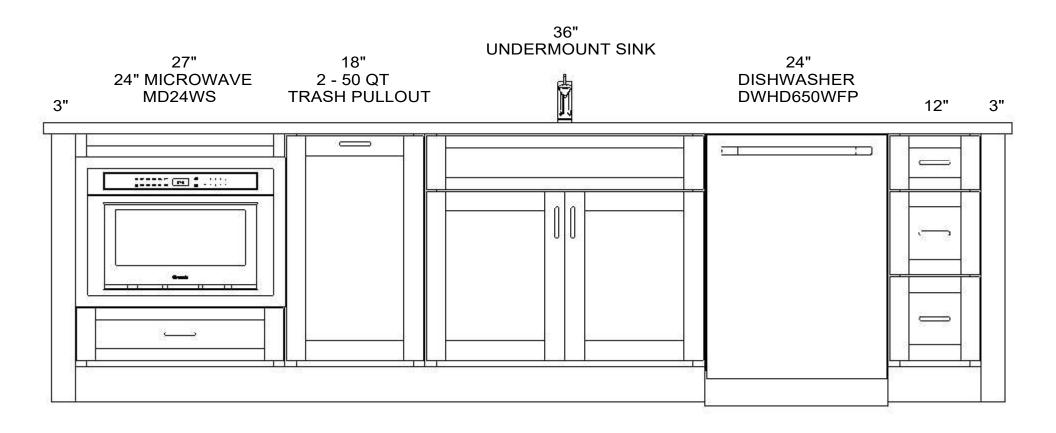

# WALL A

# WALL A

Note: This drawing is an artistic interpretation of the general appearance of the design. It is not meant to be an exact rendition.

#### WALL A

Note: This drawing is an artistic interpretation of the general appearance of the design. It is not meant to be an exact rendition.

Note: This drawing is an artistic interpretation of the general appearance of the design. It is not meant to be an exact rendition.