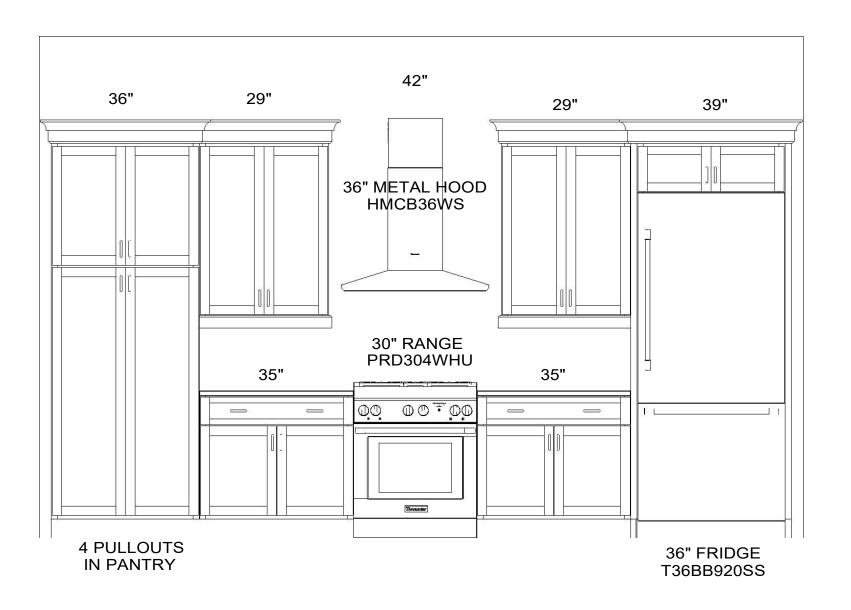

# WALL A

# WALL A

Note: This drawing is an artistic interpretation of the general appearance of the design. It is not meant to be an exact rendition.

#### WALL A

Note: This drawing is an artistic interpretation of the general appearance of the design. It is not meant to be an exact rendition.

Note: This drawing is an artistic interpretation of the general appearance of the design. It is not meant to be an exact rendition.