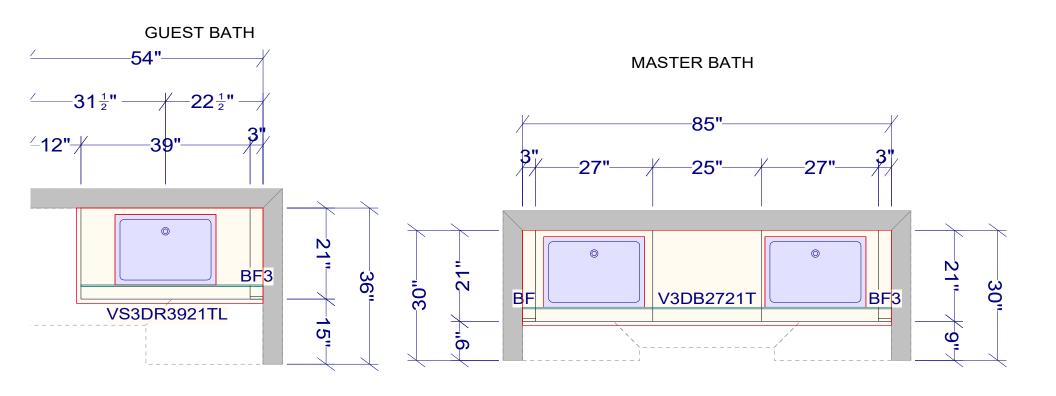

### MASTER BATH

Note: This drawing is an artistic interpretation of the general appearance of the design. It is not meant to be an exact rendition.

Designed :10/21/2020 Printed: 5/25/2022

Unit B - Baths Drawing 1 Drawing #: 1

# **GUEST BATH**

Note: This drawing is an artistic interpretation of the general appearance of the design. It is not meant to be an exact rendition.

Designed :10/21/2020 Printed: 5/25/2022

Unit B - Baths Drawing 2 Drawing #: 1

# MASTER BATH

Note: This drawing is an artistic interpretation of the general appearance of the design. It is not meant to be an exact rendition.

# **GUEST BATH**

Note: This drawing is an artistic interpretation of the general appearance of the design. It is not meant to be an exact rendition.

Note: This drawing is an artistic interpretation of the general appearance of the design. It is not meant to be an exact rendition.