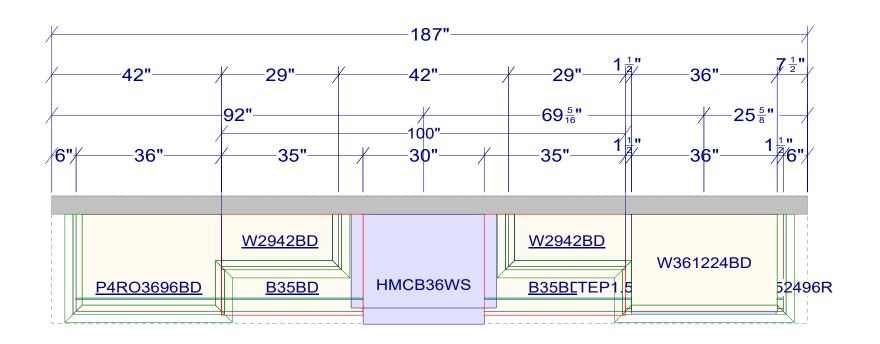

# WALL A

# WALL A

Note: This drawing is an artistic interpretation of the general appearance of the design. It is not meant to be an exact rendition.

#### WALL A

Note: This drawing is an artistic interpretation of the general appearance of the design. It is not meant to be an exact rendition.

Note: This drawing is an artistic interpretation of the general appearance of the design. It is not meant to be an exact rendition.