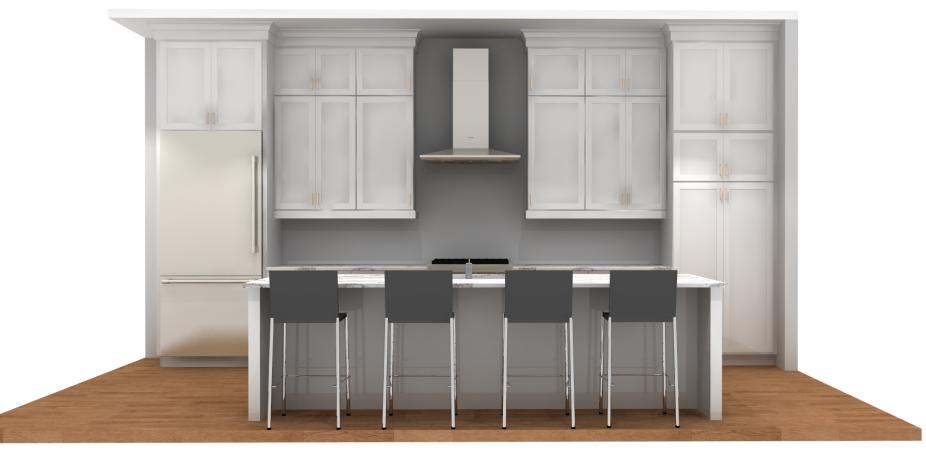

WALL A

ISLAND

Note: This drawing is an artistic interpretation of the general appearance of the design. It is not meant to be an exact rendition.

Designed :1/5/2021 Printed: 7/27/2021

Designed :1/5/2021 Printed: 7/27/2021

# ISLAND

Note: This drawing is an artistic interpretation of the general appearance of the design. It is not meant to be an exact rendition.

Designed :1/5/2021 Printed: 7/27/2021

ng 3 Drawing #: 1

WALL A

36" FRIDGE T36BB920SS

Designed :1/5/2021 Printed: 2/9/2021

WALL A

ISLAND

Note: This drawing is an artistic interpretation of the general appearance of the design. It is not meant to be an exact rendition.

Designed :1/5/2021 Printed: 7/27/2021

ISLAND

Designed :1/5/2021 Printed: 7/27/2021

CABINETRY & DESIGN BY B Drawing 1 Drawing #: 1

WALL A

36" FRIDGE T36BB920SS