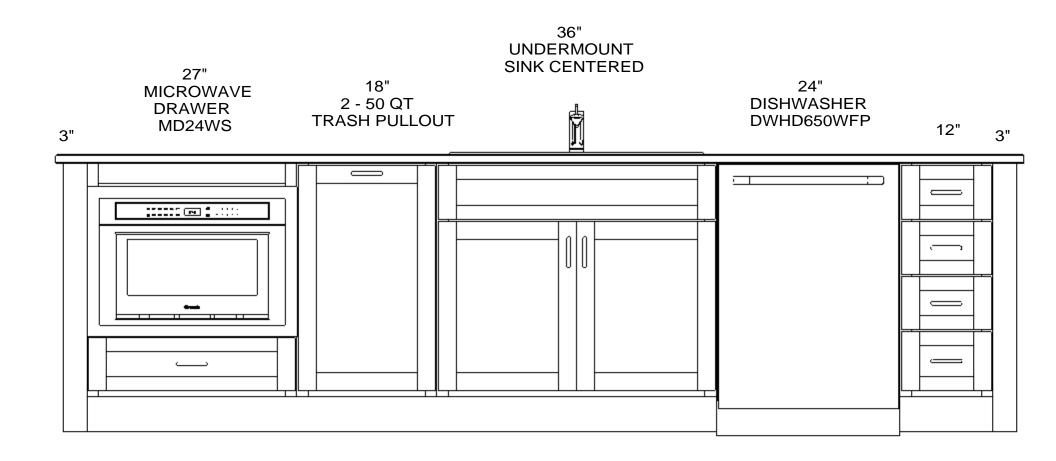

WALL A

ISLAND

Note: This drawing is an artistic interpretation of the general appearance of the design. It is not meant to be an exact rendition.

Designed :1/5/2021 Printed: 7/27/2021

Designed :1/5/2021 Printed: 7/27/2021

# ISLAND

Note: This drawing is an artistic interpretation of the general appearance of the design. It is not meant to be an exact rendition.

Designed :1/5/2021 Printed: 7/27/2021

ng 3 Drawing #: 1

WALL A

36" FRIDGE T36BB920SS

Designed :1/5/2021 Printed: 2/9/2021

WALL A

ISLAND

Note: This drawing is an artistic interpretation of the general appearance of the design. It is not meant to be an exact rendition.

Designed :1/5/2021 Printed: 7/27/2021