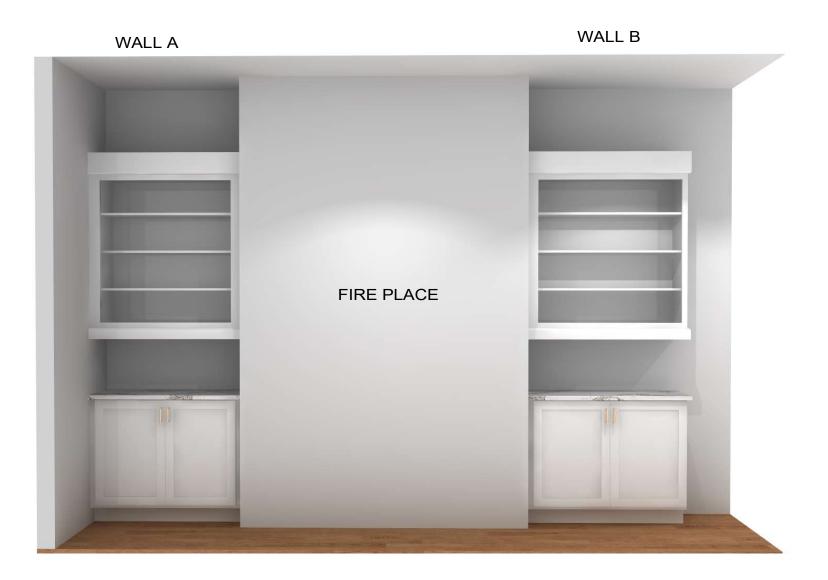

### WALL A

WALL B

Note: This drawing is an artistic interpretation of the general appearance of the design. It is not meant to be an exact rendition.

Designed :1/5/2021 Printed: 2/9/2021

**BUILT-INS** 

Note: This drawing is an artistic interpretation of the general appearance of the design. It is not meant to be an exact rendition.