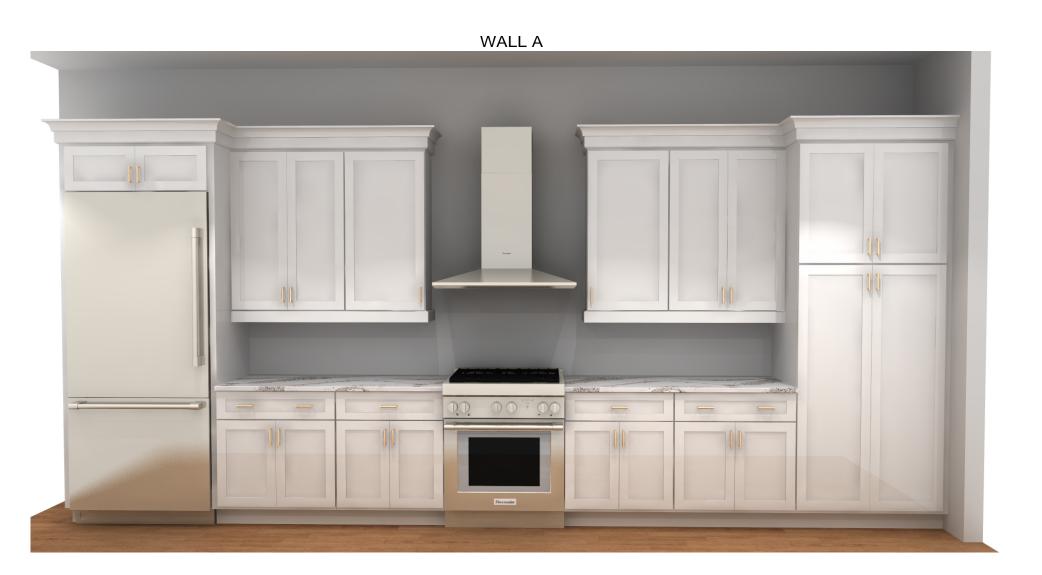

WALL A

ISLAND

Note: This drawing is an artistic interpretation of the general appearance of the design. It is not meant to be an exact rendition.

Designed :1/5/2021 Printed: 7/27/2021

Designed :1/5/2021 Printed: 7/27/2021

# ISLAND

Note: This drawing is an artistic interpretation of the general appearance of the design. It is not meant to be an exact rendition.

Designed :1/5/2021 Printed: 7/27/2021

ng 3 Drawing #: 1

WALL A

36" FRIDGE T36BB920SS

ISLAND

Designed :1/5/2021 Printed: 7/27/2021

CABINETRY & DESIGN BY B Drawing 1 Drawing #: 1

WALL A

36" FRIDGE T36BB920SS