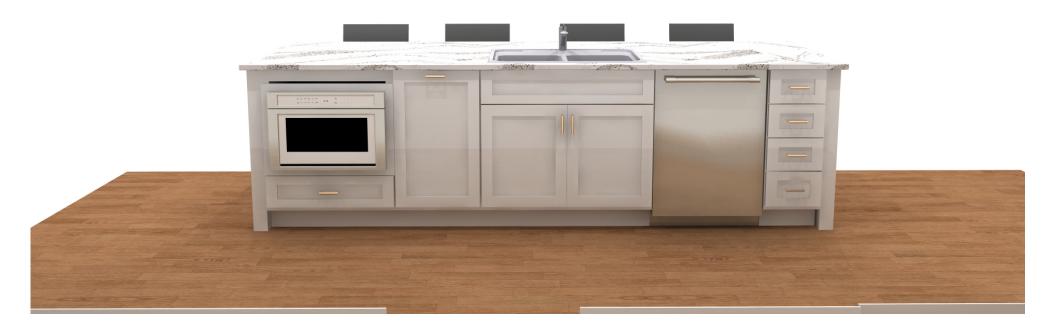

WALL A

ISLAND

Note: This drawing is an artistic interpretation of the general appearance of the design. It is not meant to be an exact rendition.

Designed :1/5/2021 Printed: 7/27/2021

Designed :1/5/2021 Printed: 7/27/2021

# ISLAND

Note: This drawing is an artistic interpretation of the general appearance of the design. It is not meant to be an exact rendition.

Designed :1/5/2021 Printed: 7/27/2021

ng 3 Drawing #: 1

WALL A

36" FRIDGE T36BB920SS

#### ISLAND

Designed :1/5/2021 Printed: 7/27/2021

Drawing 6 Drawing #: 1

ISLAND

Designed :1/5/2021 Printed: 7/27/2021

CABINETRY & DESIGN BY B Drawing 1 Drawing #: 1

WALL A

36" FRIDGE T36BB920SS