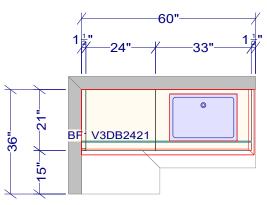

Unit A - Baths

## GUEST BATH

Note: This drawing is an artistic interpretation of the general appearance of the design. It is not meant to be an exact rendition.

Designed :1/5/2021 Printed: 1/21/2021

## MASTER BATH

Note: This drawing is an artistic interpretation of the general appearance of the design. It is not meant to be an exact rendition.

Designed :1/5/2021 Printed: 3/16/2021

Designed :1/5/2021 Printed: 1/21/2021

MASTER BATH

GUEST BATH

Note: This drawing is an artistic interpretation of the general appearance of the design. It is not meant to be an exact rendition.

Designed :1/5/2021 Printed: 3/16/2021

Drawing 5 Drawing #: 1