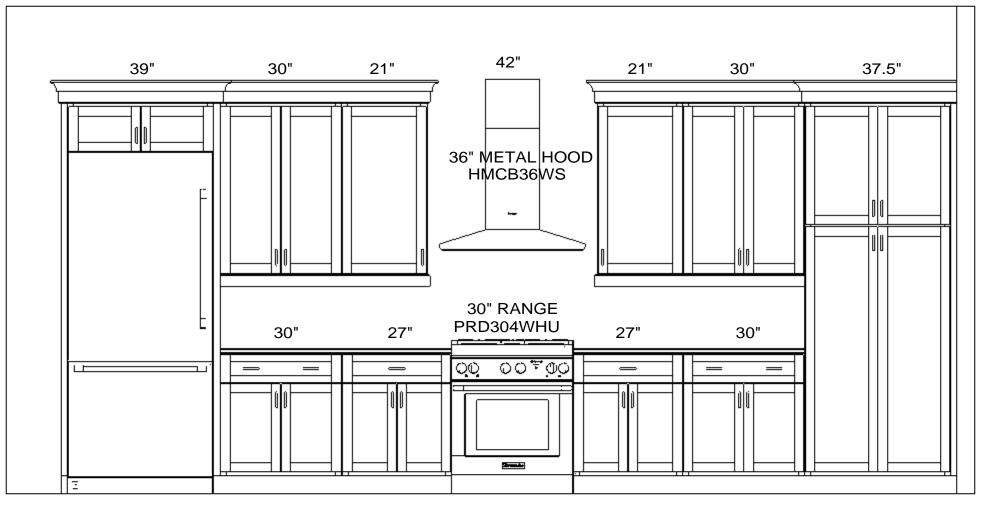

# ISLAND

Note: This drawing is an artistic interpretation of the general appearance of the design. It is not meant to be an exact rendition.

Designed :1/5/2021 Printed: 7/27/2021

ng 3 Drawing #: 1

WALL A

36" FRIDGE T36BB920SS

ISLAND

Designed :1/5/2021 Printed: 7/27/2021

CABINETRY & DESIGN BY B Drawing 1 Drawing #: 1

WALL A

36" FRIDGE T36BB920SS