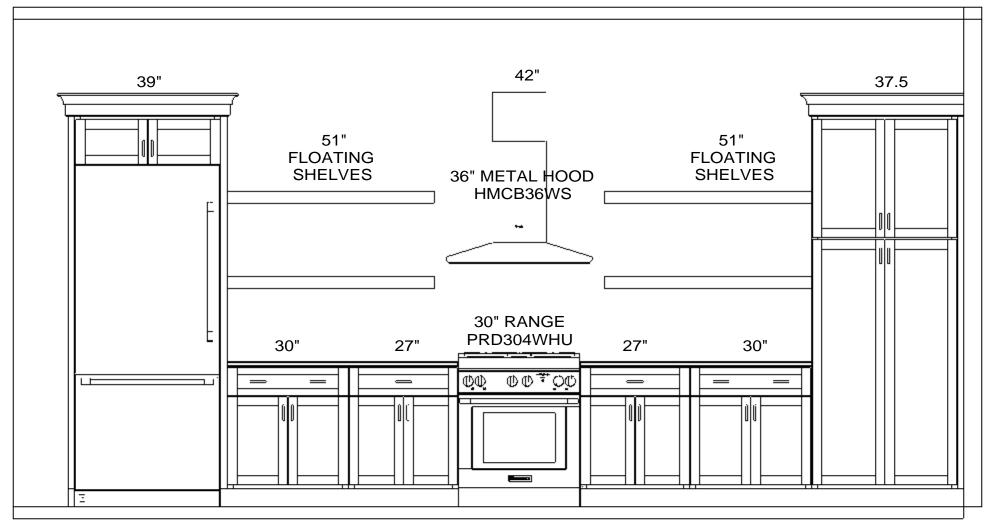

n. It is not meant to be an exact rendition.



Designed :1/5/2021 Printed: 2/9/2021



**BUILT-INS** 

Note: This drawing is an artistic interpretation of the general appearance of the design. It is not meant to be an exact rendition.



Designed :1/5/2021 Printed: 2/9/2021

WALL A



ISLAND

Note: This drawing is an artistic interpretation of the general appearance of the design. It is not meant to be an exact rendition.



Designed :1/5/2021 Printed: 7/27/2021



CABINETRY & DESIGN BY B Drawing 1 Drawing #: 1

Unit A - Kitchen - Optional To Ceiling





Designed :1/5/2021 Printed: 7/27/2021

CABINETRY & DESIGN BY

Drawing 2 Drawing #: 1

Unit A - Kitchen - Optional To Ceiling





ISLAND



Designed :1/5/2021 Printed: 7/27/2021



CABINETRY & DESIGN BY B Drawing 1 Drawing #: 1

WALL A



36" FRIDGE T36BB920SS

### 4 PULLOUTS IN PANTRY

Note: This drawing is an artistic interpretation of the general appearance of the design. It is not meant to be an exact rendition.



Designed :1/5/2021 Printed: 7/27/2021



Drawing 2 Drawing #: 1

Unit A - Kitchen - Optional Floating Shelves