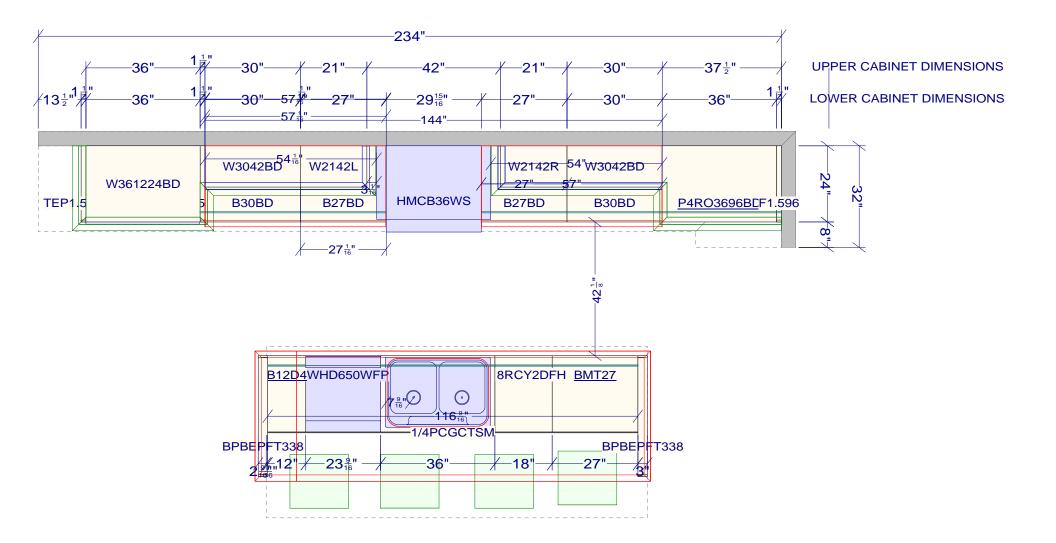

WALL A

ISLAND

Note: This drawing is an artistic interpretation of the general appearance of the design. It is not meant to be an exact rendition.

Designed :1/5/2021 Printed: 7/27/2021

Designed :1/5/2021 Printed: 7/27/2021

Designed :1/5/2021 Printed: 2/9/2021

WALL A

ISLAND

Note: This drawing is an artistic interpretation of the general appearance of the design. It is not meant to be an exact rendition.

Designed :1/5/2021 Printed: 7/27/2021

CABINETRY & DESIGN BY B Drawing 1 Drawing #: 1

Unit A - Kitchen - Optional To Ceiling

Designed :1/5/2021 Printed: 7/27/2021

CABINETRY & DESIGN BY

Drawing 2 Drawing #: 1

Unit A - Kitchen - Optional To Ceiling