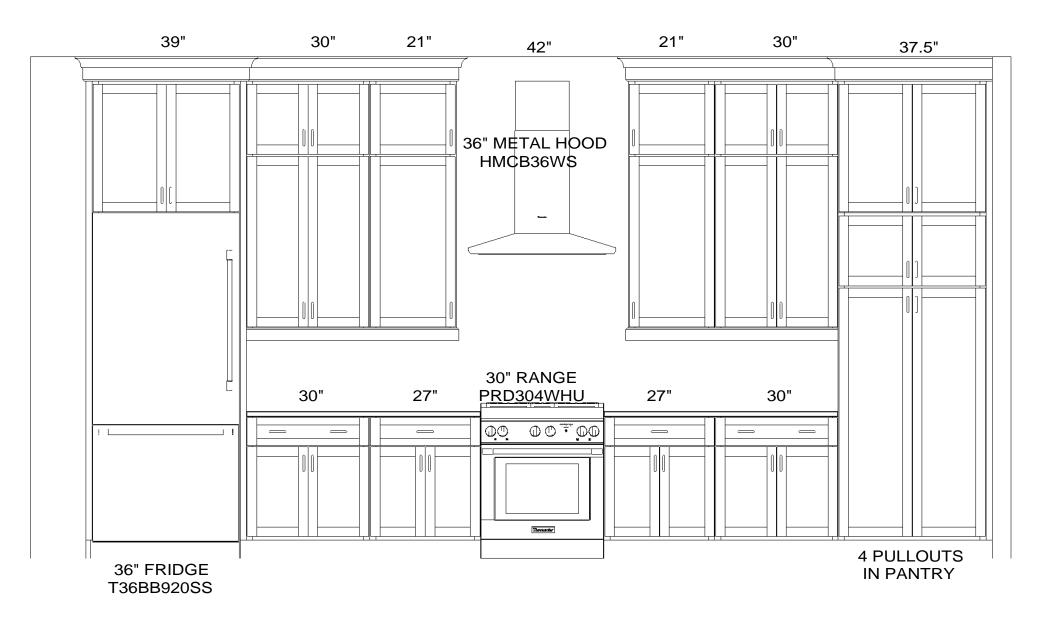

# ISLAND

Note: This drawing is an artistic interpretation of the general appearance of the design. It is not meant to be an exact rendition.

Designed :1/5/2021 Printed: 7/27/2021

ng 3 Drawing #: 1

WALL A

36" FRIDGE T36BB920SS

### 4 PULLOUTS IN PANTRY

Note: This drawing is an artistic interpretation of the general appearance of the design. It is not meant to be an exact rendition.

Designed :1/5/2021 Printed: 7/27/2021

Drawing 4 Drawing #: 1

ISLAND

Designed :1/5/2021 Printed: 7/27/2021

CABINETRY & DESIGN BY B Drawing 1 Drawing #: 1

WALL A

36" FRIDGE T36BB920SS

### 4 PULLOUTS IN PANTRY

Note: This drawing is an artistic interpretation of the general appearance of the design. It is not meant to be an exact rendition.

Designed :1/5/2021 Printed: 7/27/2021

Drawing 2 Drawing #: 1