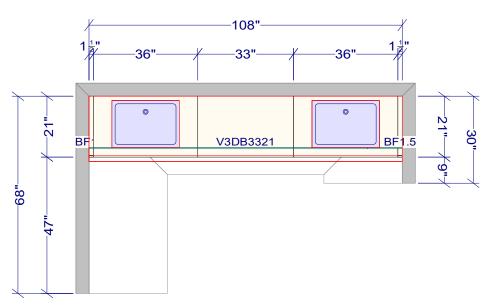

Unit A - Baths

MASTER BATH

GUEST BATH

Note: This drawing is an artistic interpretation of the general appearance of the design. It is not meant to be an exact rendition.

Designed :1/5/2021 Printed: 3/16/2021

Drawing 5 Drawing #: 1