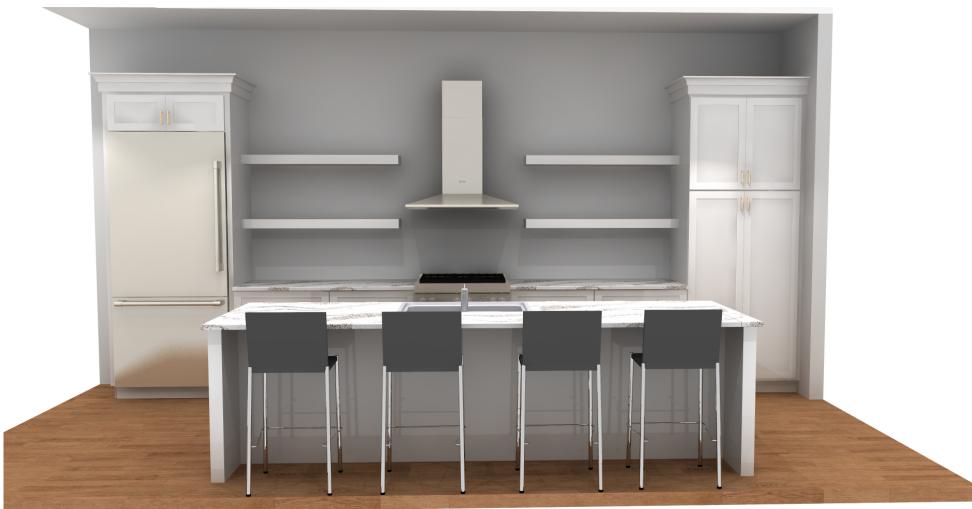

WALL A

ISLAND

Note: This drawing is an artistic interpretation of the general appearance of the design. It is not meant to be an exact rendition.

Designed :1/5/2021 Printed: 7/27/2021

Designed :1/5/2021 Printed: 7/27/2021

# ISLAND

Note: This drawing is an artistic interpretation of the general appearance of the design. It is not meant to be an exact rendition.

Designed :1/5/2021 Printed: 7/27/2021

ng 3 Drawing #: 1

WALL A

36" FRIDGE T36BB920SS

Designed :1/5/2021 Printed: 2/9/2021

WALL A

ISLAND

Note: This drawing is an artistic interpretation of the general appearance of the design. It is not meant to be an exact rendition.

Designed :1/5/2021 Printed: 7/27/2021

ISLAND

Designed :1/5/2021 Printed: 7/27/2021

CABINETRY & DESIGN BY B Drawing 1 Drawing #: 1

WALL A

36" FRIDGE T36BB920SS