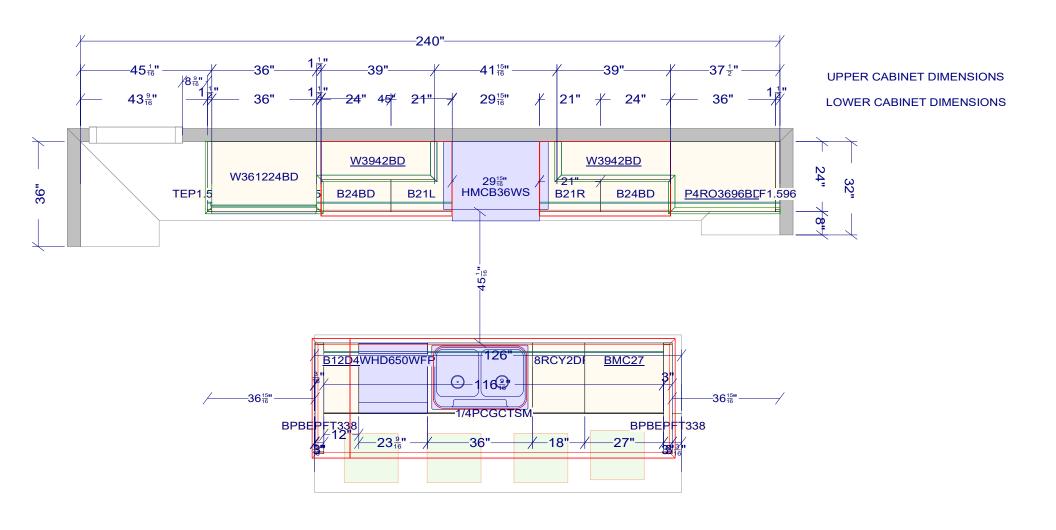

#### **ISLAND**

#### 36" UNDERMOUNT SINK

Note: This drawing is an artistic interpretation of the general appearance of the design. It is not meant to be an exact rendition.