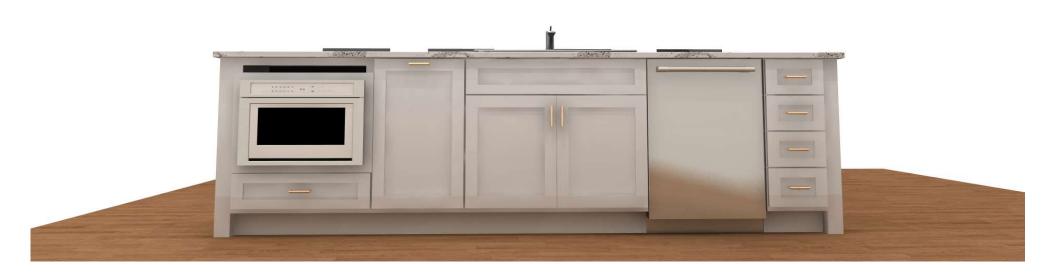

#### 36" UNDERMOUNT SINK

Note: This drawing is an artistic interpretation of the general appearance of the design. It is not meant to be an exact rendition.