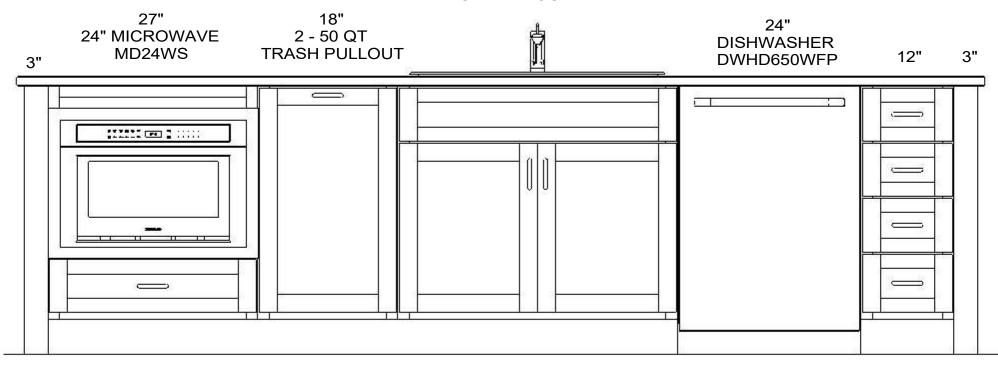

#### **BUILT-INS**

Note: This drawing is an artistic interpretation of the general appearance of the design. It is not meant to be an exact rendition.

ISLAND

Note: This drawing is an artistic interpretation of the general appearance of the design. It is not meant to be an exact rendition.