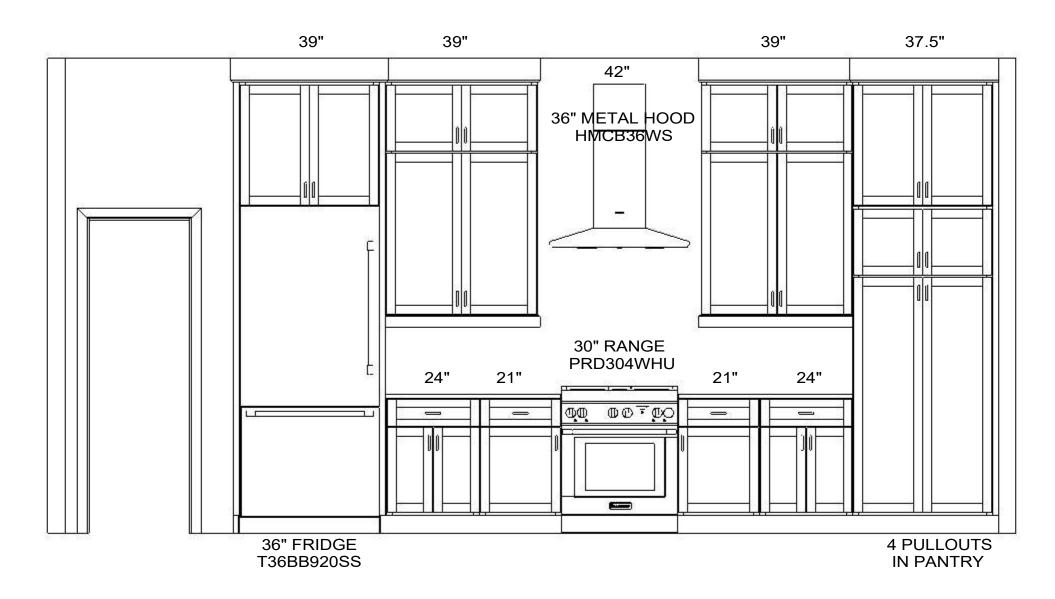

#### **BUILT-INS**

Note: This drawing is an artistic interpretation of the general appearance of the design. It is not meant to be an exact rendition.

ISLAND

Note: This drawing is an artistic interpretation of the general appearance of the design. It is not meant to be an exact rendition.

**ISLAND** 

Note: This drawing is an artistic interpretation of the general appearance of the design. It is not meant to be an exact rendition.

Note: This drawing is an artistic interpretation of the general appearance of the design. It is not meant to be an exact rendition.