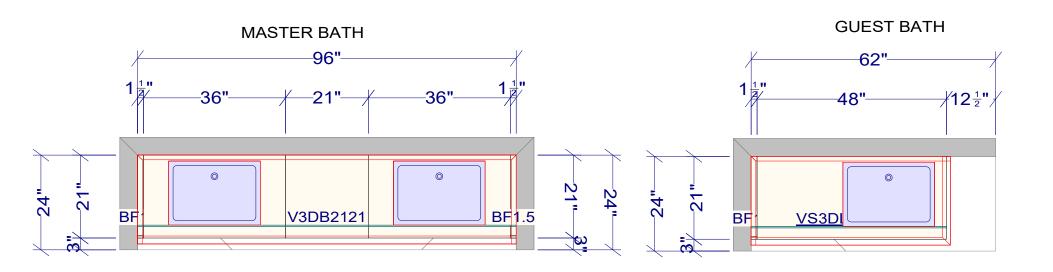

#### MASTER BATH

Note: This drawing is an artistic interpretation of the general appearance of the design. It is not meant to be an exact rendition.

Designed :1/7/2021 Printed: 2/4/2021

Unit H - Baths Drawing 1 Drawing #: 1

## **GUEST BATH**

Note: This drawing is an artistic interpretation of the general appearance of the design. It is not meant to be an exact rendition.

Designed :1/7/2021 Printed: 2/5/2021

Unit H - Baths Drawing 2 Drawing #: 1