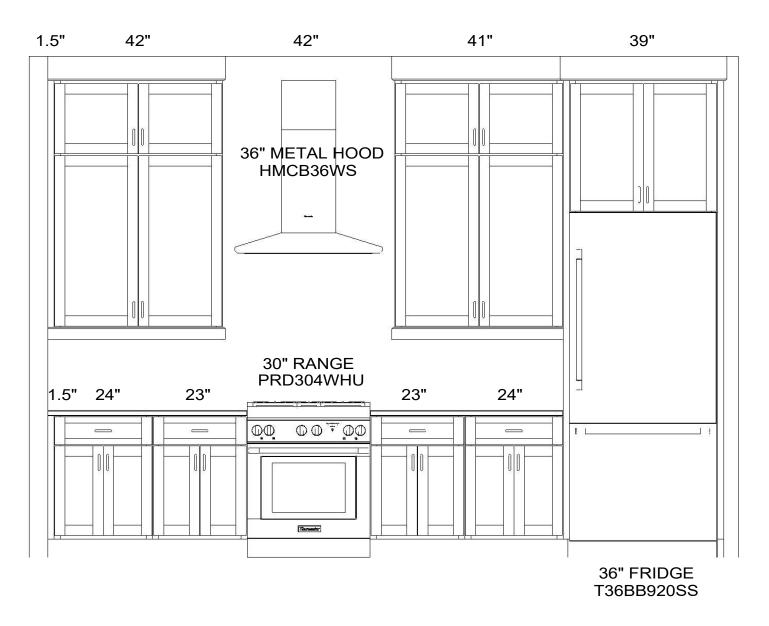

BROAD

VIEW GREENVILLE

Π

WALL A

Note: This drawing is an artistic interpretation of the general appearance of the design. It is not meant to be an exact rendition. Designed :1/7/2021 Printed: 2/4/2021

BROAD

VIEW GREENVILLE

Unit G - Kitchen - Optional to Ceiling

Drawing 2 Drawing #: 1

ISLAND

BROAD

WALL A

Note: This drawing is an artistic interpretation of the general appearance of the design. It is not meant to be an exact rendition.