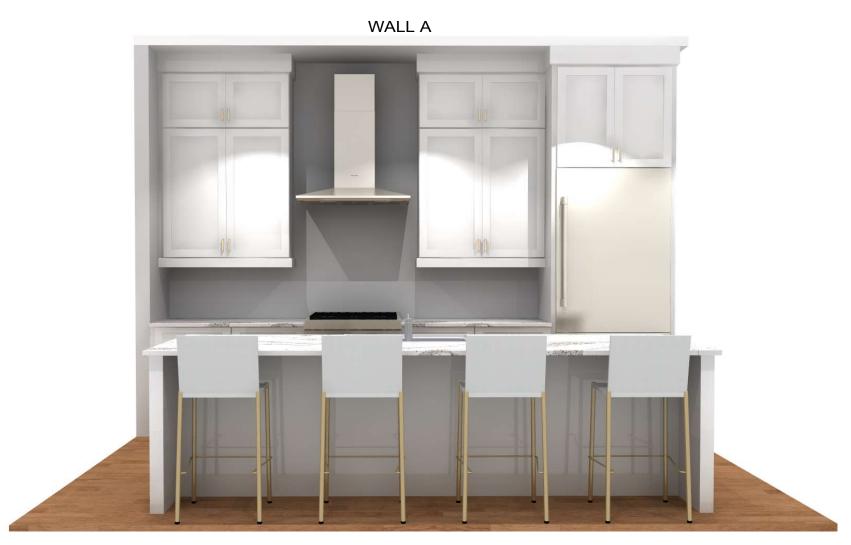

BROAD

VIEW GREENVILLE

Π

WALL A

Note: This drawing is an artistic interpretation of the general appearance of the design. It is not meant to be an exact rendition. Designed :1/7/2021 Printed: 2/4/2021

BROAD

VIEW GREENVILLE

Unit G - Kitchen - Optional to Ceiling

Drawing 2 Drawing #: 1

ISLAND

BROAD

WALL A

Note: This drawing is an artistic interpretation of the general appearance of the design. It is not meant to be an exact rendition.