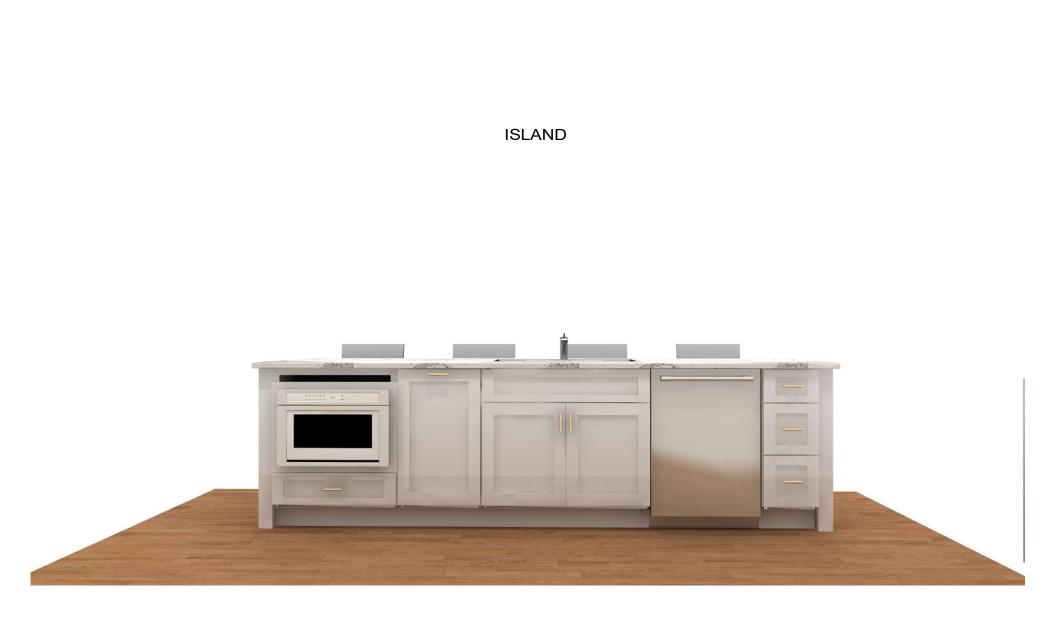

ISLAND

Note: This drawing is an artistic interpretation of the general appearance of the design. It is not meant to be an exact rendition.

WALL A

Note: This drawing is an artistic interpretation of the general appearance of the design. It is not meant to be an exact rendition.

BROAD

Designed :1/7/2021 Printed: 2/4/2021

Drawing 3 Drawing #: 1

ISLAND

Note: This drawing is an artistic interpretation of the general appearance of the design. It is not meant to be an exact rendition. Designed :1/7/2021 Printed: 2/4/2021

VIEW GREENVILLE

Unit G - Kitchen - Optional to Ceiling

Drawing 2 Drawing #: 1

ISLAND

BROAD

WALL A

Note: This drawing is an artistic interpretation of the general appearance of the design. It is not meant to be an exact rendition.