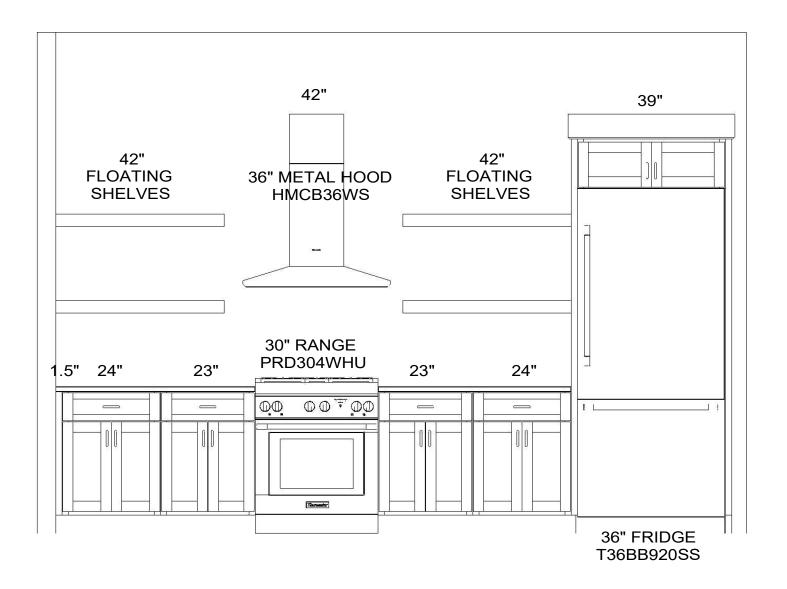

BROAD

VIEW GREENVILLE

Π

WALL A

Note: This drawing is an artistic interpretation of the general appearance of the design. It is not meant to be an exact rendition. Designed :1/7/2021 Printed: 2/4/2021

BROAD

VIEW GREENVILLE

Unit G - Kitchen - Optional to Ceiling

Drawing 2 Drawing #: 1

ISLAND

BROAD

WALL A

Note: This drawing is an artistic interpretation of the general appearance of the design. It is not meant to be an exact rendition.