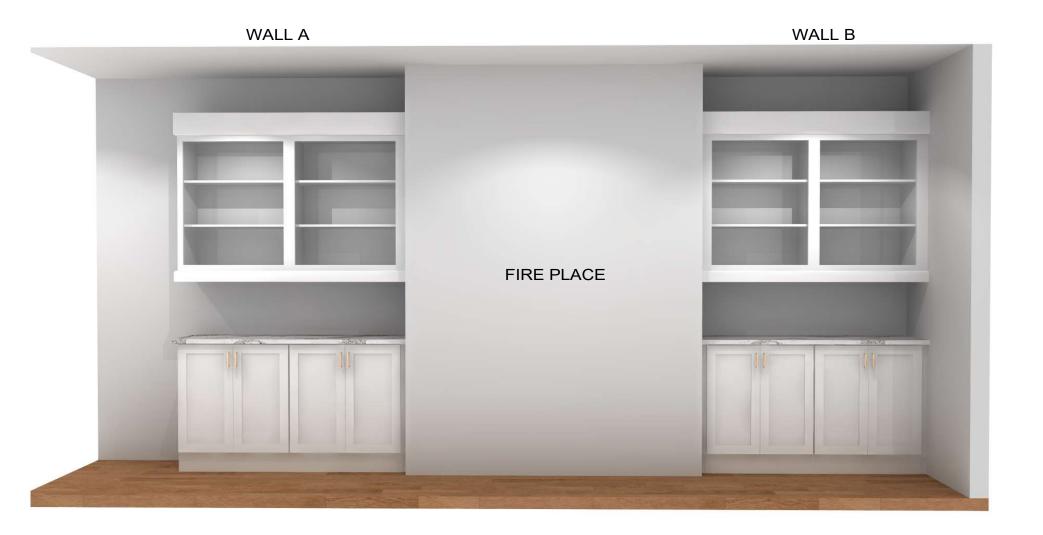

BROAD

Designed :1/7/2021 Printed: 2/4/2021

Drawing 1 Drawing #: 1

**BUILT-INS** 

Note: This drawing is an artistic interpretation of the general appearance of the design. It is not meant to be an exact rendition.

BROAD

Designed :1/7/2021 Printed: 2/4/2021

Drawing 3 Drawing #: 1

ISLAND

Note: This drawing is an artistic interpretation of the general appearance of the design. It is not meant to be an exact rendition. Designed :1/7/2021 Printed: 2/4/2021

BROAD

VIEW GREENVILLE

Π

WALL A

Note: This drawing is an artistic interpretation of the general appearance of the design. It is not meant to be an exact rendition. Designed :1/7/2021 Printed: 2/4/2021

BROAD

VIEW GREENVILLE

Unit G - Kitchen - Optional to Ceiling

Drawing 2 Drawing #: 1

ISLAND

BROAD

WALL A

Note: This drawing is an artistic interpretation of the general appearance of the design. It is not meant to be an exact rendition.