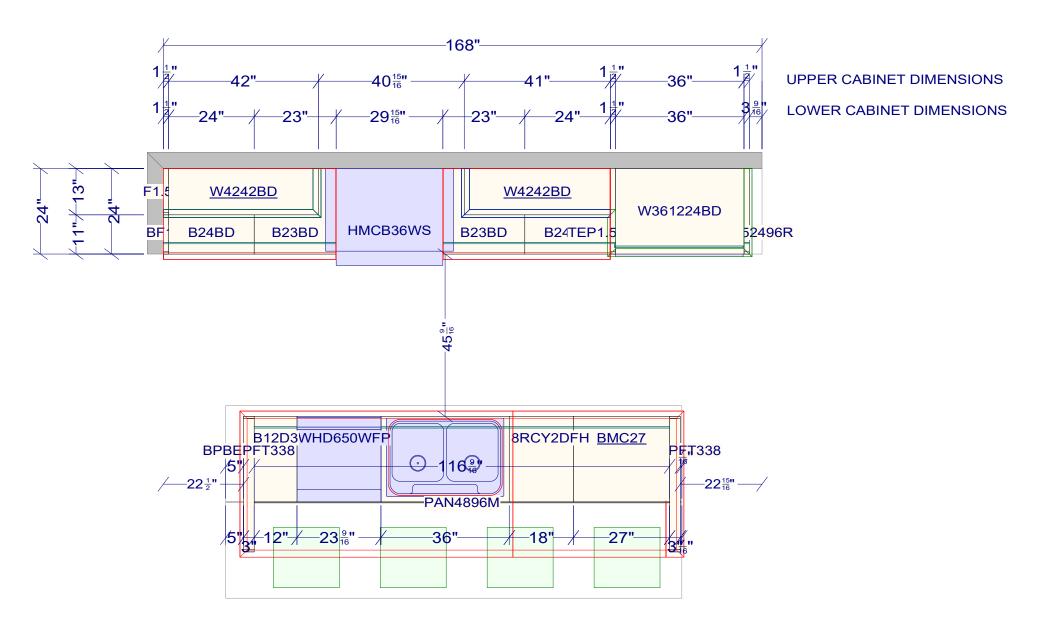

VIEW GREENVILLE

Unit G - Kitchen - Optional to Ceiling

Drawing 2 Drawing #: 1

ISLAND

BROAD

WALL A

Note: This drawing is an artistic interpretation of the general appearance of the design. It is not meant to be an exact rendition.