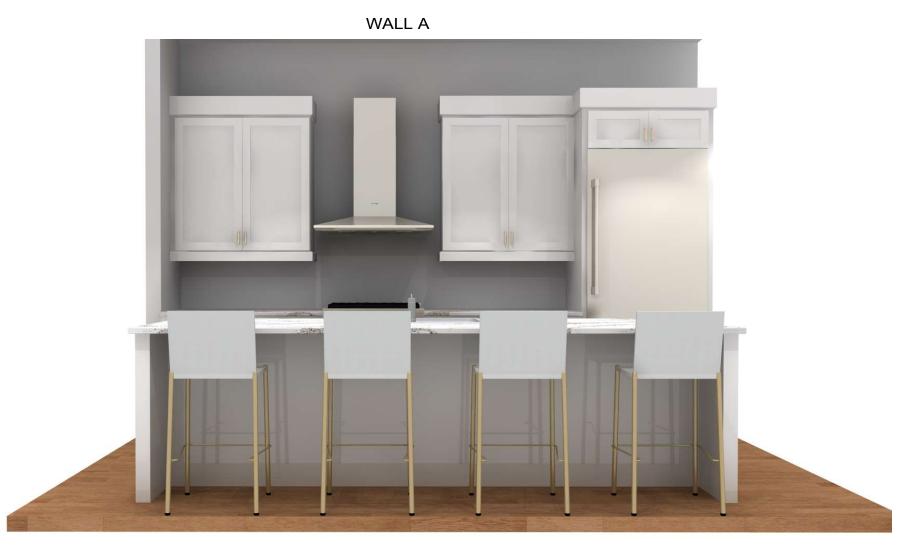

BROAD

VIEW GREENVILLE

Π

WALL A

Note: This drawing is an artistic interpretation of the general appearance of the design. It is not meant to be an exact rendition. Designed :1/7/2021 Printed: 2/4/2021

BROAD

VIEW GREENVILLE

Unit G - Kitchen - Optional to Ceiling

Drawing 2 Drawing #: 1

ISLAND

BROAD

WALL A

Note: This drawing is an artistic interpretation of the general appearance of the design. It is not meant to be an exact rendition.