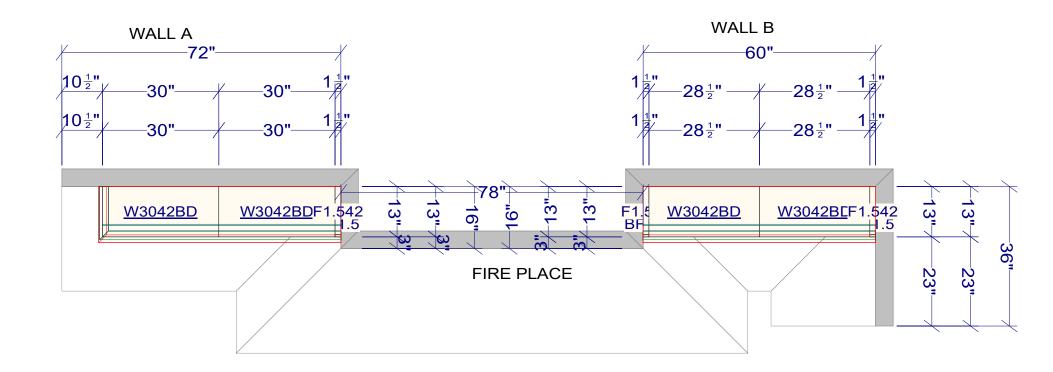

BROAD

VIEW GREENVILLE

Π

WALL A

Note: This drawing is an artistic interpretation of the general appearance of the design. It is not meant to be an exact rendition. Designed :1/7/2021 Printed: 2/4/2021

BROAD

VIEW GREENVILLE

Unit G - Kitchen - Optional to Ceiling

Drawing 2 Drawing #: 1

ISLAND

BROAD

WALL A

Note: This drawing is an artistic interpretation of the general appearance of the design. It is not meant to be an exact rendition.