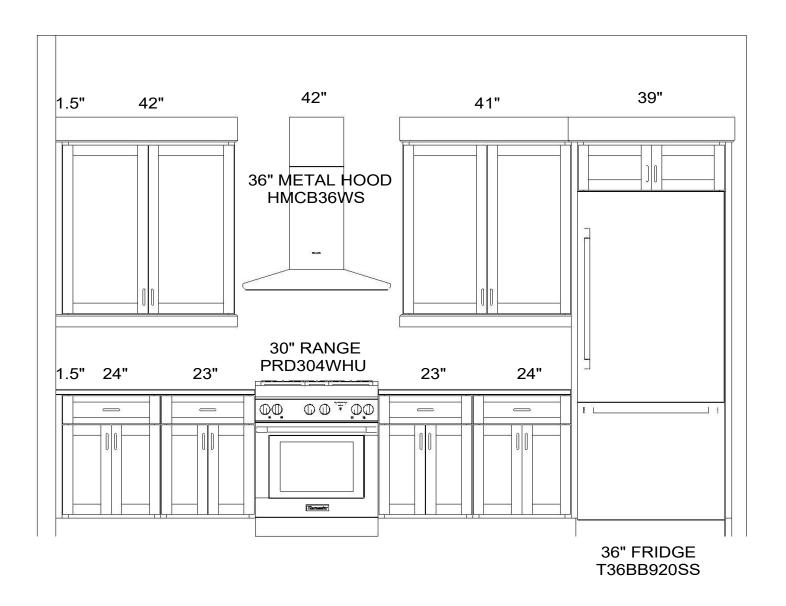

BROAD

VIEW GREENVILLE

Π

WALL A

Note: This drawing is an artistic interpretation of the general appearance of the design. It is not meant to be an exact rendition. Designed :1/7/2021 Printed: 2/4/2021

BROAD

VIEW GREENVILLE

Unit G - Kitchen - Optional to Ceiling

Drawing 2 Drawing #: 1

ISLAND

BROAD

WALL A

Note: This drawing is an artistic interpretation of the general appearance of the design. It is not meant to be an exact rendition.