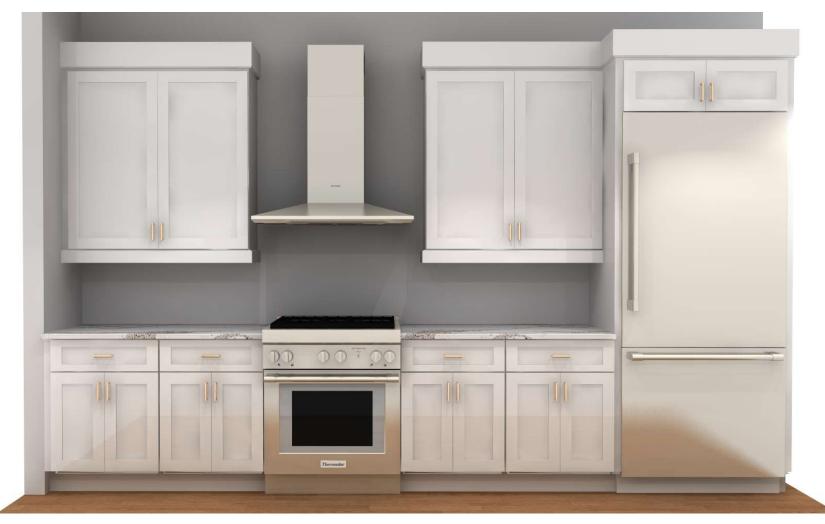

BROAD

Designed :1/7/2021 Printed: 2/4/2021

Drawing 3 Drawing #: 1

ISLAND

Note: This drawing is an artistic interpretation of the general appearance of the design. It is not meant to be an exact rendition. Designed :1/7/2021 Printed: 2/4/2021

VIEW GREENVILLE

Unit G - Kitchen - Optional to Ceiling

Drawing 2 Drawing #: 1

ISLAND

BROAD

WALL A

Note: This drawing is an artistic interpretation of the general appearance of the design. It is not meant to be an exact rendition.