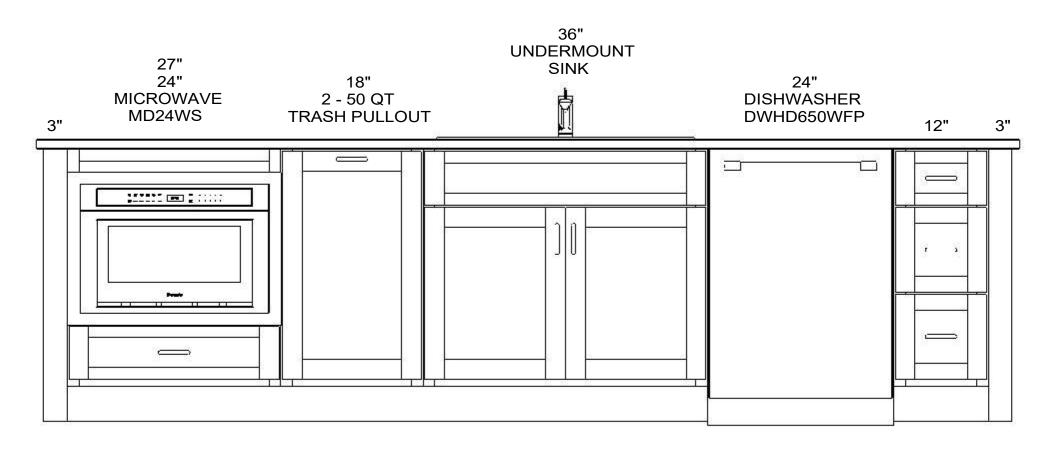

BROAD

Designed :1/7/2021 Printed: 2/4/2021

Drawing 3 Drawing #: 1

ISLAND

Note: This drawing is an artistic interpretation of the general appearance of the design. It is not meant to be an exact rendition. Designed :1/7/2021 Printed: 2/4/2021