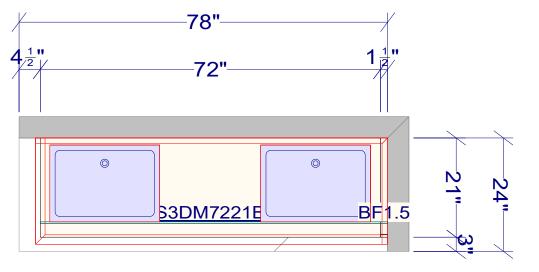

# GUEST BATH

Note: This drawing is an artistic interpretation of the general appearance of the design. It is not meant to be an exact rendition.

## GUEST BATH

Note: This drawing is an artistic interpretation of the general appearance of the design. It is not meant to be an exact rendition.

**GUEST BATH** 

MASTER BATH

Note: This drawing is an artistic interpretation of the general appearance of the design. It is not meant to be an exact rendition.