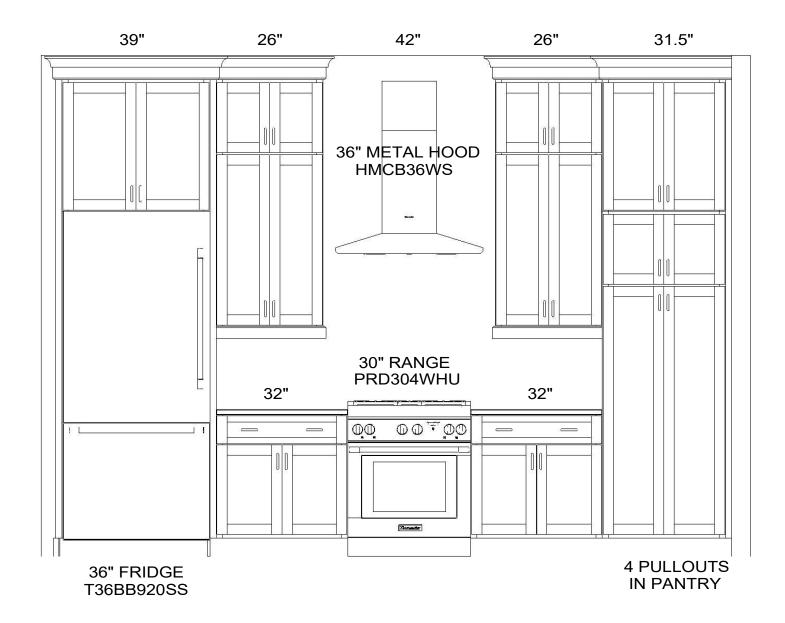

Unit F - Standard Kitchen - Levels 1-4

Designed :1/7/2021 Printed: 3/16/2021

CABINETRY & DESIGN BY B Drawing 3 Drawing #: 1

Unit F - Standard Kitchen - Levels 1-4

CABINETRY & DESIGN BY

Designed :1/7/2021 Printed: 3/16/2021