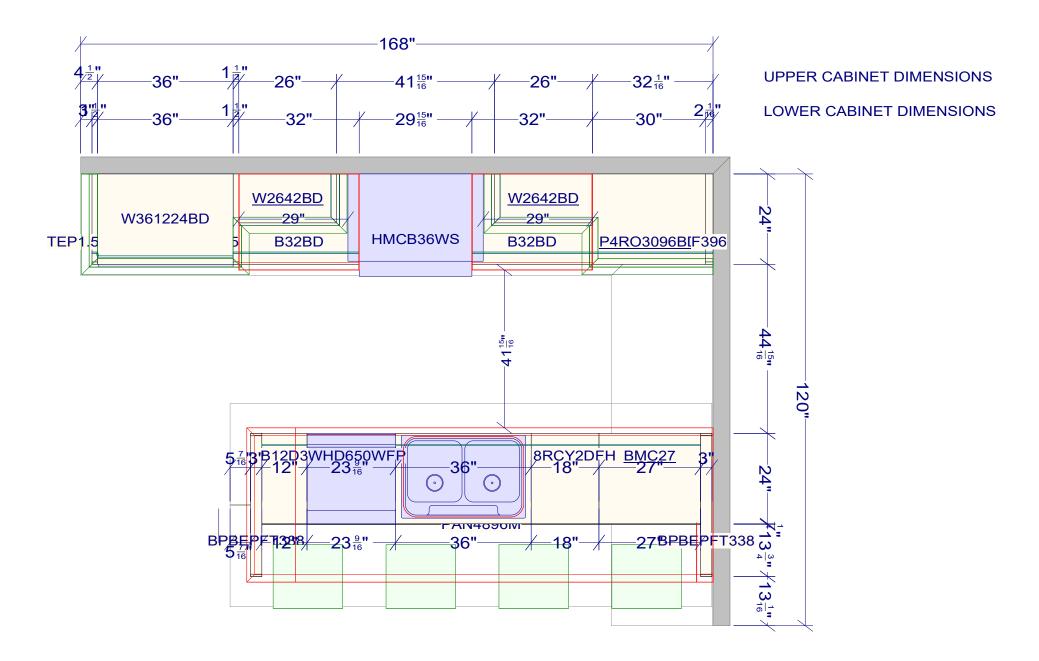

Unit F - Standard Kitchen - Levels 1-4

Designed :1/7/2021 Printed: 3/16/2021

CABINETRY & DESIGN BY B Drawing 3 Drawing #: 1

Unit F - Standard Kitchen - Levels 1-4

CABINETRY & DESIGN BY

Designed :1/7/2021 Printed: 3/16/2021