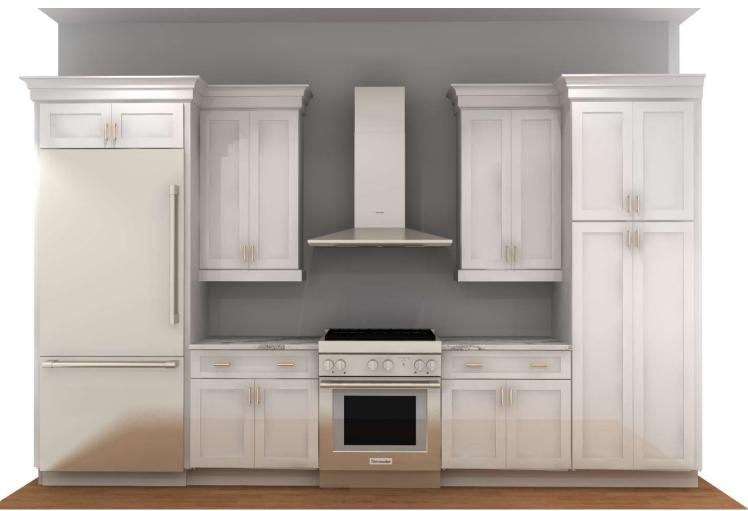

Unit F - Standard Kitchen - Levels 1-4

Designed :1/7/2021 Printed: 3/16/2021

CABINETRY & DESIGN BY B Drawing 3 Drawing #: 1

Unit F - Standard Kitchen - Levels 1-4

CABINETRY & DESIGN BY

Designed :1/7/2021 Printed: 3/16/2021