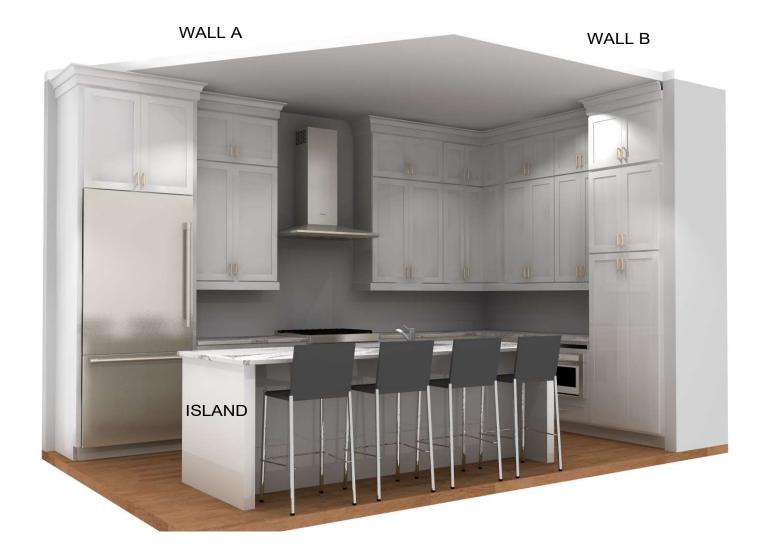

Designed :1/5/2021 Printed: 3/18/2021

Drawing 4 Drawing #: 1

Unit E - Standard Kitchen

Designed :1/5/2021 Printed: 3/18/2021

CABINETRY & DESIGN or

ISLAND

36" UNDERMOUNT SINK

Note: This drawing is an artistic interpretation of the general appearance of the design. It is not meant to be an exact rendition.