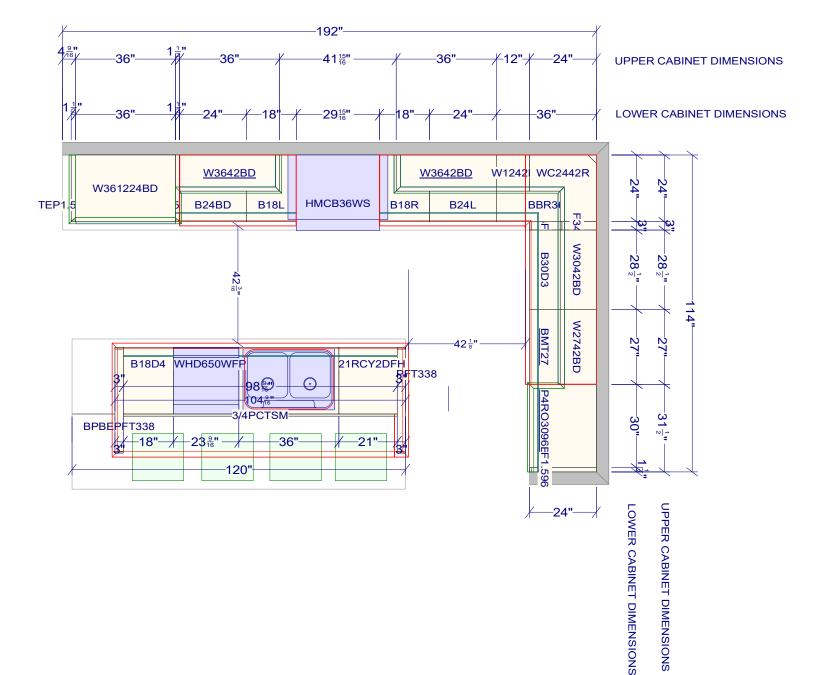

Designed :1/5/2021 Printed: 3/18/2021

Drawing 4 Drawing #: 1

Unit E - Standard Kitchen

Designed :1/5/2021 Printed: 3/18/2021

CABINETRY & DESIGN or

ISLAND

36" UNDERMOUNT SINK

Note: This drawing is an artistic interpretation of the general appearance of the design. It is not meant to be an exact rendition.