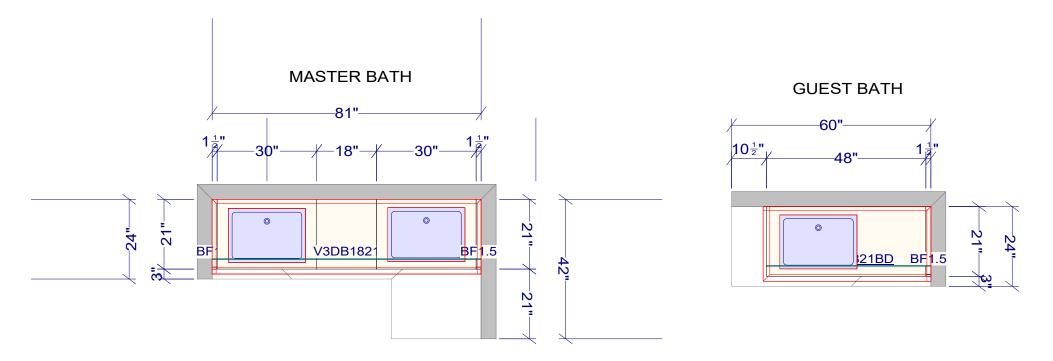

## MASTER BATH

Note: This drawing is an artistic interpretation of the general appearance of the design. It is not meant to be an exact rendition.

## GUEST BATH

Note: This drawing is an artistic interpretation of the general appearance of the design. It is not meant to be an exact rendition.

MASTER BATH

Note: This drawing is an artistic interpretation of the general appearance of the design. It is not meant to be an exact rendition.

## GUEST BATH

Note: This drawing is an artistic interpretation of the general appearance of the design. It is not meant to be an exact rendition.

Designed :1/6/2021 Printed: 3/18/2021

CABINETRY & DESIGN or