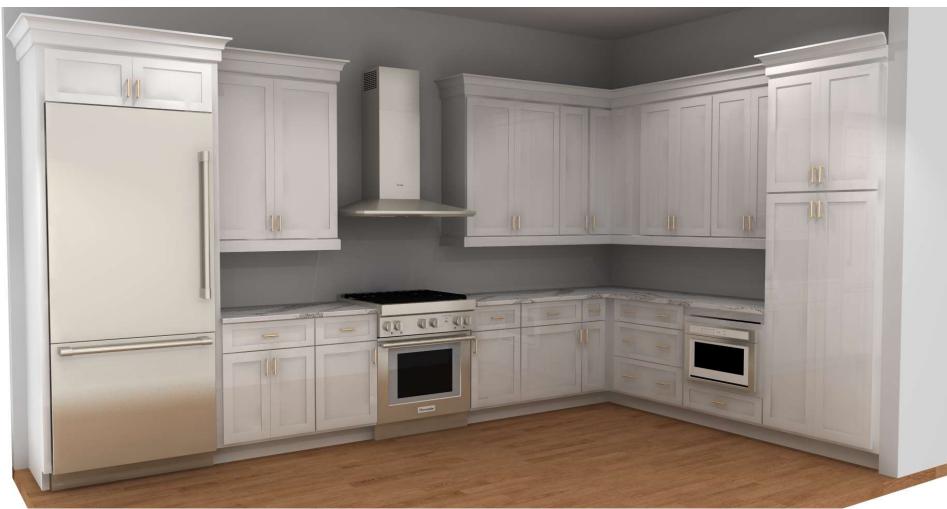

Unit E - Optional Built-Ins

Designed :1/6/2021 Printed: 3/18/2021

Unit E - Kitchen - Optional to Ceiling

CABINETRY & DESIGN BY B Drawing 1 Drawing #: 1 WALL A

Note: This drawing is an artistic interpretation of the general appearance of the design. It is not meant to be an exact rendition.

Designed :1/5/2021 Printed: 3/18/2021

Designed :1/5/2021 Printed: 3/18/2021

Unit E - Standard Kitchen

Designed :1/5/2021 Printed: 3/18/2021

Unit E - Standard Kitchen

36" FRIDGE T36BB920SS

> Note: This drawing is an artistic interpretation of the general appearance of the design. It is not meant to be an exact rendition.