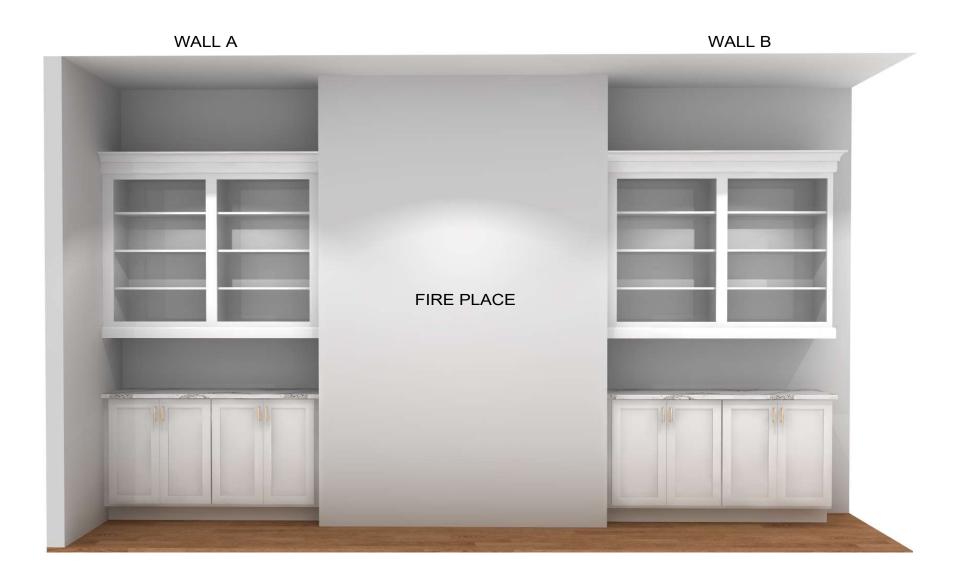

Unit E - Optional Built-Ins

WALL B

Note: This drawing is an artistic interpretation of the general appearance of the design. It is not meant to be an exact rendition.

Designed :1/6/2021 Printed: 3/18/2021

Unit E - Optional Built-Ins

Designed :1/6/2021 Printed: 3/18/2021

Unit E - Kitchen - Optional to Ceiling

CABINETRY & DESIGN BY B Drawing 1 Drawing #: 1 WALL A

Note: This drawing is an artistic interpretation of the general appearance of the design. It is not meant to be an exact rendition.