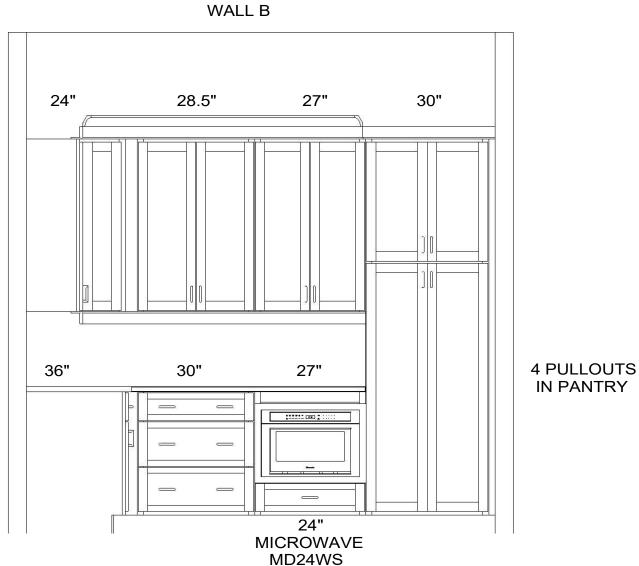

CABINETRY & DESIGN BY

Designed :1/6/2021 Printed: 3/18/2021

Unit E - Kitchen - Optional to Ceiling

Drawing 2 Drawing #: 1

WALL B

4 PULLOUTS IN PANTRY

Note: This drawing is an artistic interpretation of the general appearance of the design. It is not meant to be an exact rendition.