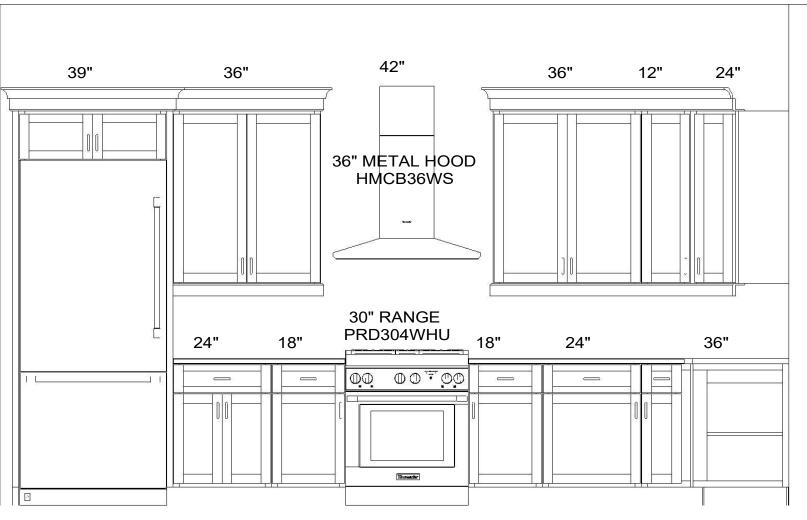

Unit E - Optional Built-Ins

Designed :1/6/2021 Printed: 3/18/2021

Unit E - Kitchen - Optional to Ceiling

CABINETRY & DESIGN BY B Drawing 1 Drawing #: 1 WALL A

Note: This drawing is an artistic interpretation of the general appearance of the design. It is not meant to be an exact rendition.