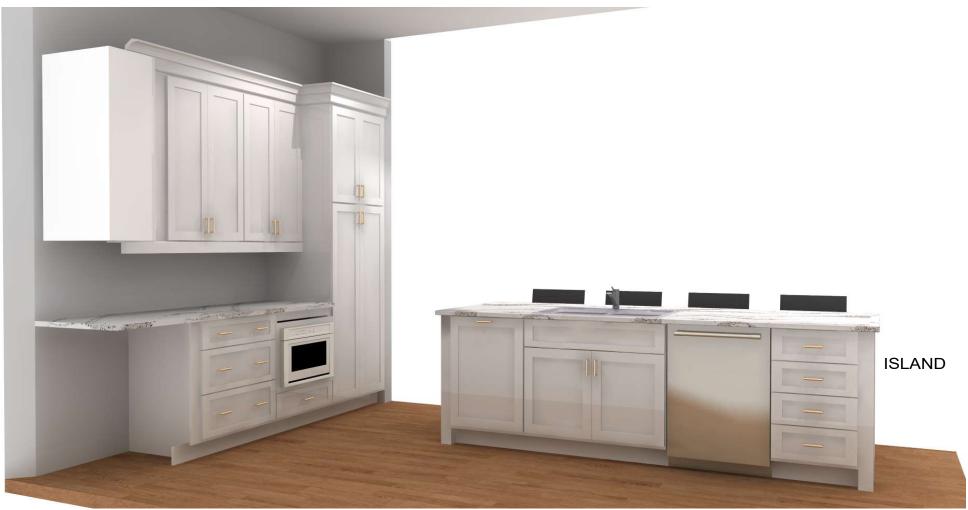

Unit E - Optional Built-Ins

WALL B

Note: This drawing is an artistic interpretation of the general appearance of the design. It is not meant to be an exact rendition.

Designed :1/6/2021 Printed: 3/18/2021

Designed :1/5/2021 Printed: 3/18/2021

Drawing 4 Drawing #: 1

Unit E - Standard Kitchen

Designed :1/5/2021 Printed: 3/18/2021

CABINETRY & DESIGN or

ISLAND

36" UNDERMOUNT SINK

Note: This drawing is an artistic interpretation of the general appearance of the design. It is not meant to be an exact rendition.