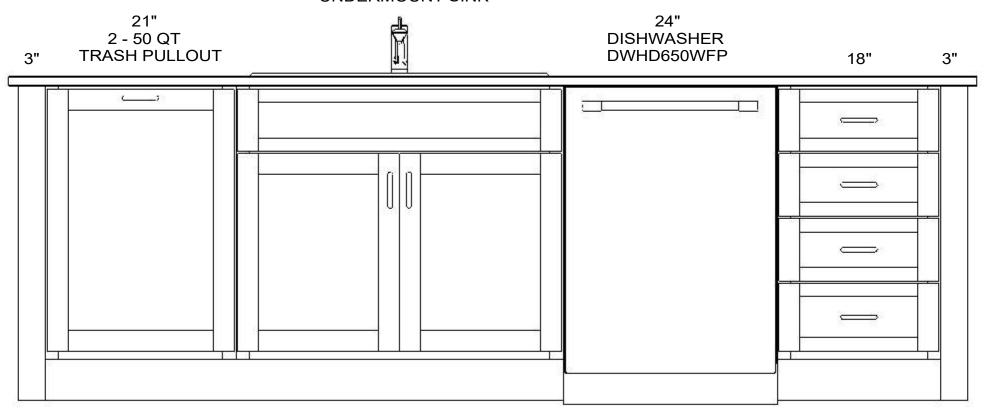

Designed :1/5/2021 Printed: 3/18/2021

Drawing 4 Drawing #: 1

Unit E - Standard Kitchen

Designed :1/5/2021 Printed: 3/18/2021

CABINETRY & DESIGN or

ISLAND

36" UNDERMOUNT SINK

Note: This drawing is an artistic interpretation of the general appearance of the design. It is not meant to be an exact rendition.