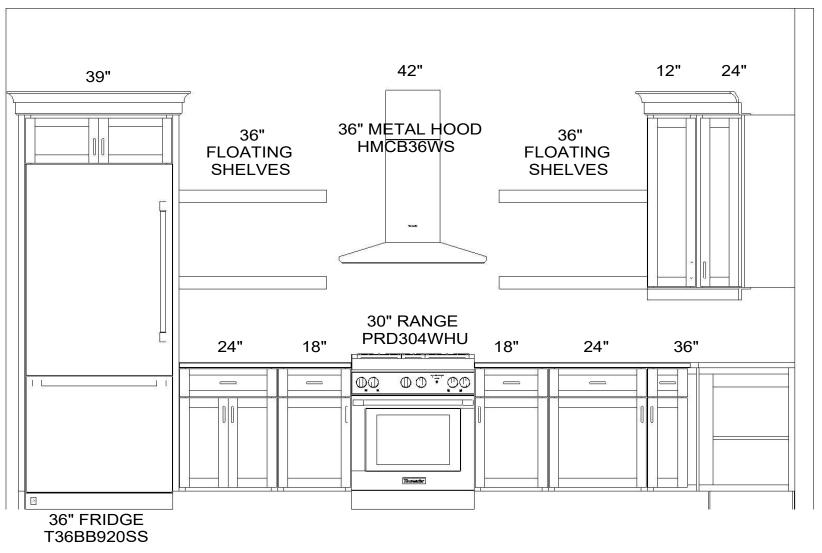

Designed :1/6/2021 Printed: 3/18/2021

CABINETRY & DESIGN & B Drawing 3 Drawing #: 1

Designed :1/6/2021 Printed: 3/18/2021

Unit E - Kitchen - Optional Floating Shelves

CABINETRY & DESIGN of B Drawing 1 Drawing #: 1