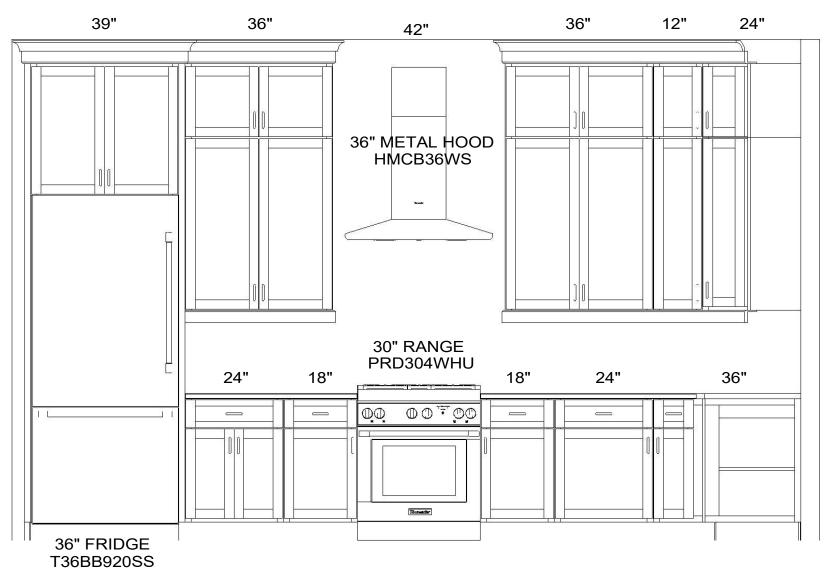

Designed :1/5/2021 Printed: 3/18/2021

Designed :1/5/2021 Printed: 3/18/2021

Unit E - Standard Kitchen

Designed :1/5/2021 Printed: 3/18/2021

Unit E - Standard Kitchen

36" FRIDGE T36BB920SS

> Note: This drawing is an artistic interpretation of the general appearance of the design. It is not meant to be an exact rendition.