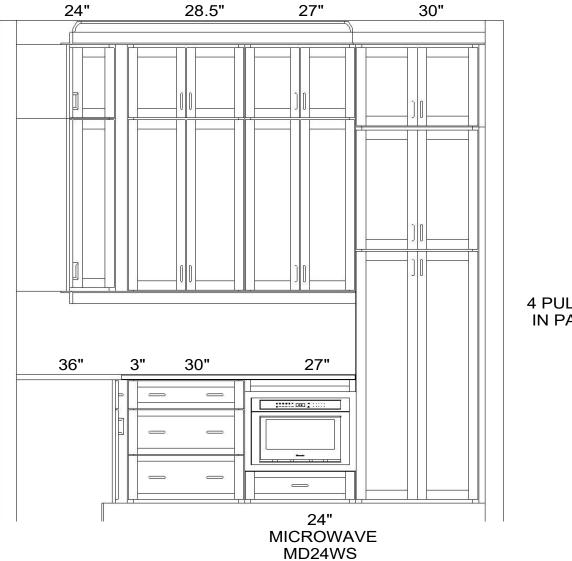

CABINETRY & DESIGN BY

Designed :1/6/2021 Printed: 3/18/2021

Unit E - Kitchen - Optional to Ceiling

Drawing 2 Drawing #: 1

WALL B

4 PULLOUTS IN PANTRY

Note: This drawing is an artistic interpretation of the general appearance of the design. It is not meant to be an exact rendition.