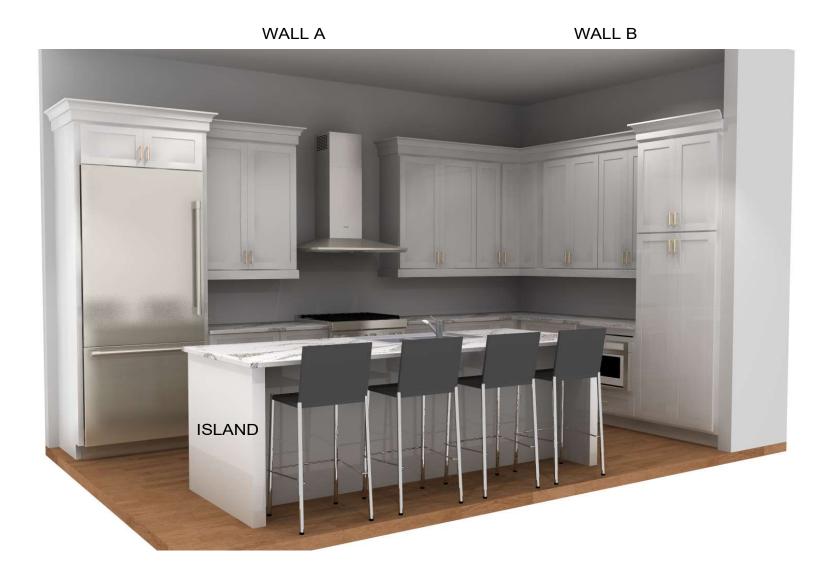

Unit E - Optional Built-Ins

Designed :1/6/2021 Printed: 3/18/2021

Unit E - Kitchen - Optional to Ceiling

CABINETRY & DESIGN BY B Drawing 1 Drawing #: 1 WALL A

Note: This drawing is an artistic interpretation of the general appearance of the design. It is not meant to be an exact rendition.