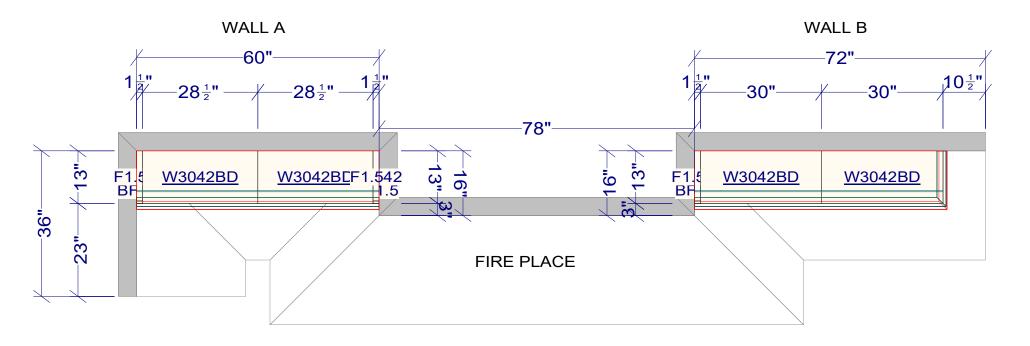

Unit E - Optional Built-Ins

Designed :1/6/2021 Printed: 3/18/2021

Unit E - Kitchen - Optional to Ceiling

CABINETRY & DESIGN BY B Drawing 1 Drawing #: 1 WALL A

Note: This drawing is an artistic interpretation of the general appearance of the design. It is not meant to be an exact rendition.