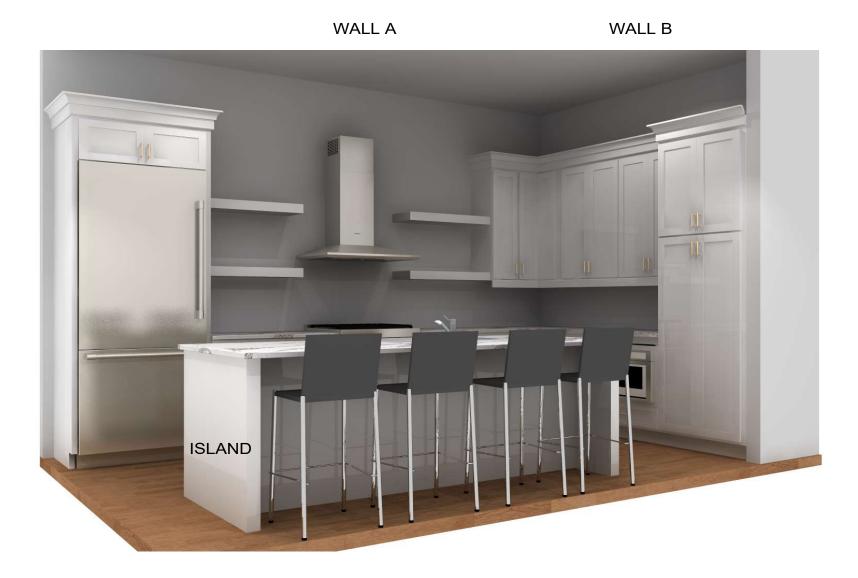

Designed :1/5/2021 Printed: 3/18/2021

Designed :1/5/2021 Printed: 3/18/2021

Unit E - Standard Kitchen

Designed :1/5/2021 Printed: 3/18/2021

Unit E - Standard Kitchen

36" FRIDGE T36BB920SS

> Note: This drawing is an artistic interpretation of the general appearance of the design. It is not meant to be an exact rendition.

Designed :1/5/2021 Printed: 3/18/2021

Drawing 4 Drawing #: 1

Unit E - Standard Kitchen

Designed :1/5/2021 Printed: 3/18/2021

CABINETRY & DESIGN or

ISLAND

36" UNDERMOUNT SINK

Note: This drawing is an artistic interpretation of the general appearance of the design. It is not meant to be an exact rendition.